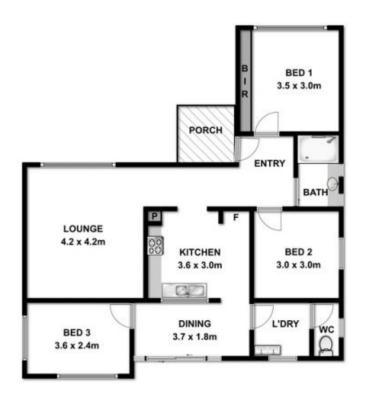

## 1/36 Wilson Street Wodonga VIC

Beautifully presented, this affordable weatherboard home is conveniently located, close to the hospital, schools, shopping facilities and the revitalized CBD- this is inner city living at its best to enjoy.

A light & bright home with big windows and neutral tones throughout the many quality features include-

Generous lounge with gas heating, refrigerated cooling, ceiling fan plus ceiling fans to all bedrooms

Updated ultra modern bathroom plus updated kitchen with stainless steel appliances

Secure enclosed carport, second car space

Private rear courtyard on 314m² low maintenance allotment For investors - Expected rental return of \$250 - \$260 per week

\* Council rates are for the 2017/2018 financial year

3 📭 1 🔓 2 🖨

Price : \$ 220,000 Land Size : 314 sqm

**View**: https://www.wodongarealestate.com.au/sale

/vic/north-eastern/wodonga/residential/unit/5

837435