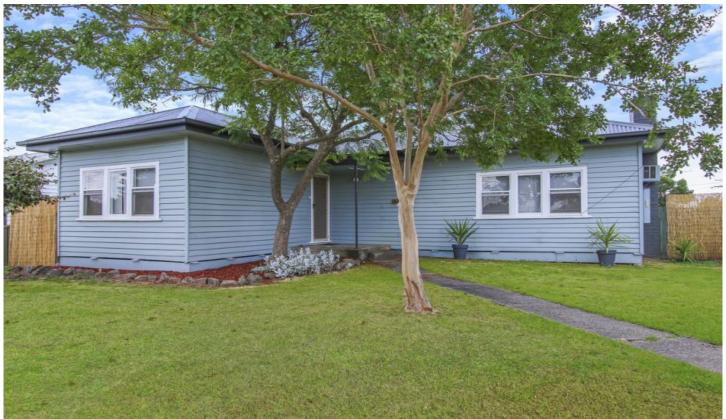

## 1/36 Wilson Street Wodonga VIC

Beautifully presented, this affordable weatherboard home is conveniently located, close to the hospital, schools, shopping facilities and the revitalized CBD- this is inner city living at its best to enjoy.

A light & bright home with big windows and neutral tones throughout the many quality features include-

Generous lounge with gas heating, refrigerated cooling, ceiling fan plus ceiling fans to all bedrooms

Updated ultra modern bathroom plus updated kitchen with stainless steel appliances

Secure enclosed carport, second car space

Private rear courtyard on 314m² low maintenance allotment For investors - Expected rental return of \$250 - \$260 per week