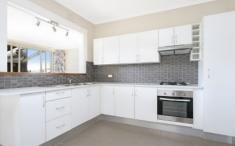

Updated ultra modern bathroom plus updated kitchen with stainless steel appliances

Secure enclosed carport, second car space

Private rear courtyard on 314m² low maintenance allotment For investors - Expected rental return of \$250 - \$260 per week