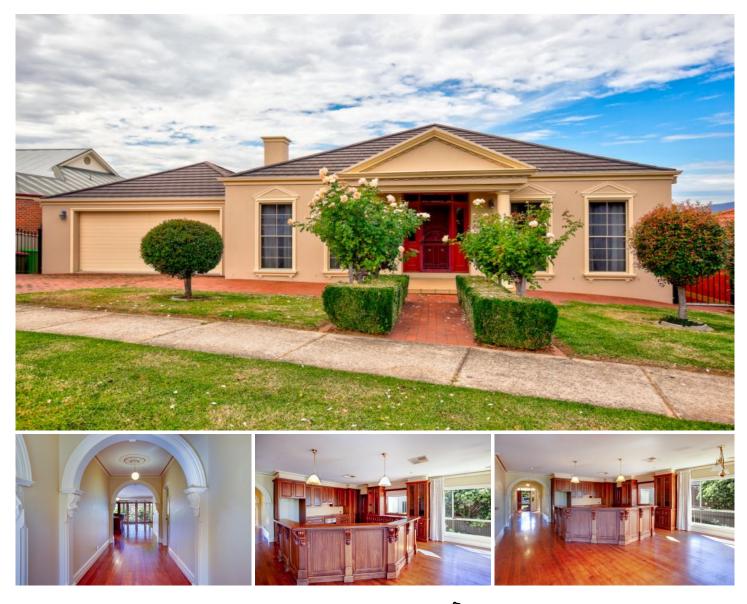

## 20 Jevington Drive Wodonga VIC

This master built Edwardian home showcases amazing features. Style and grace beyond most, this exceptional home offers spectacular views across Wodonga and valleys to the East. Superbly positioned in the rolling hills of Camborne Park Estate on a 982m<sup>2</sup> allotment.

Stepping through the grand entrance of this impressive home you are greeted by polished flooring and decorative arches. To the left is a spacious formal living area with decorative cornicing, ceiling rose's, quality drapes and an open fire place for the relaxing night in.

Master suite offering walk in robe and ensuite, additional powder room upstairs. Light filled open plan living with opening doors to semi enclosed alfresco with inspiring views. Downstairs you will find four bedrooms three with built in robes, full bathroom with claw foot bath, dazzling