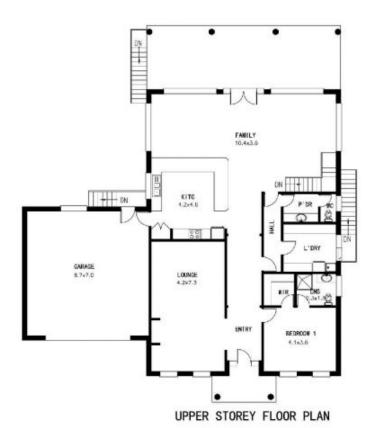

Master suite offering walk in robe and ensuite, additional powder room upstairs. Light filled open plan living with opening doors to semi enclosed alfresco with inspiring views. Downstairs you will find four bedrooms three with built in robes, full bathroom with claw foot bath, dazzling