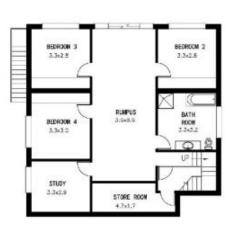

Master suite offering walk in robe and ensuite, additional powder room upstairs. Light filled open plan living with opening doors to semi enclosed alfresco with inspiring views. Downstairs you will find four bedrooms three with built in robes, full bathroom with claw foot bath, dazzling

LOWER STOREY FLOOR PLAN