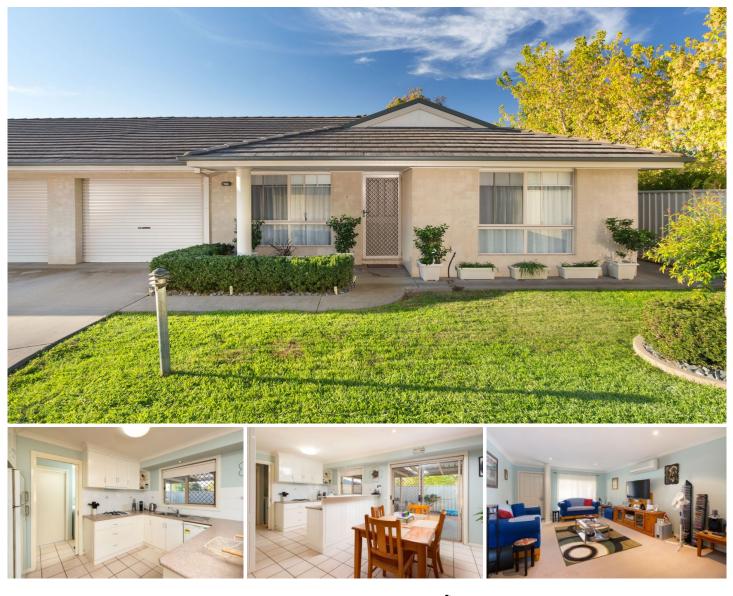

## 5/228 Alexandra Street East Albury NSW

Situated close to Albury Base Hospital, Albury Airport, Shops, & Public Transport, this tidy Townhouse offers a great opportunity to the investor or downsizer.

The central kitchen offers plenty of bench and cupboard space, with good size dining area and lounge room. Providing a generous amount of space, this lovely home is complete with split system for heating and cooling, whilst both bedrooms offer built in wardrobes.

Also offering its own private yard with outdoor under cover pergola, and lockup garage with internal access. Only a quick drive to Albury's CBD and currently rented for \$250 per week with the perfect tenant, grab it while you can.