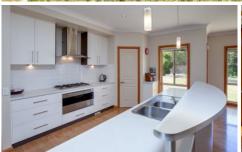

Bouncing light & bright rooms with nine foot ceilings throughout providing a feeling of space

Three spacious living zones of north facing lounge, open plan family room and separate rumpus room

En-suite to main bedroom offering quality tiles to ceiling and double vanity