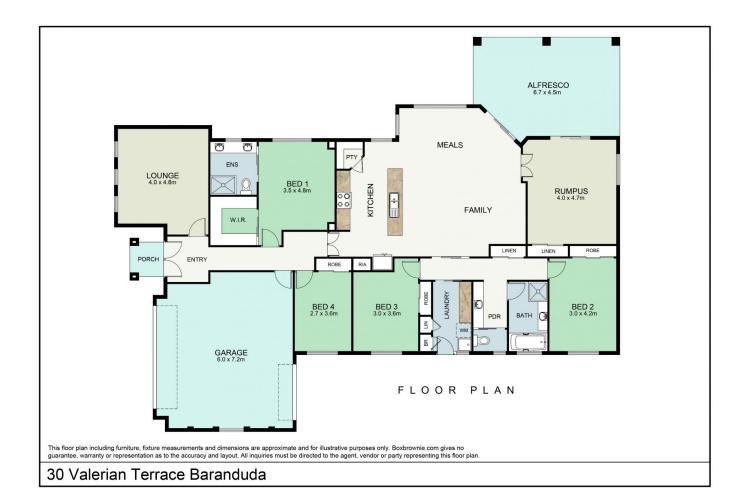

## 30 Valerian Terrace Baranduda VIC

Peerlessly built by B & H homes this immaculate residence offers a relaxing green outlook from every living space inside and mountain/hillside views from the large yard & alfresco outside. Tucked away in a quiet cul-de sac the many outstanding features include-

Bouncing light & bright rooms with nine foot ceilings throughout providing a feeling of space

Three spacious living zones of north facing lounge, open plan family room and separate rumpus room

En-suite to main bedroom offering quality tiles to ceiling and double vanity

Comforts of gas ducted heating and evaporative cooling throughout

Oversize double garage with remote, internal and rear access

Side/rear access through double gates for the caravan/extra vehicles etc

4 🖳 2 🔓 2 😭