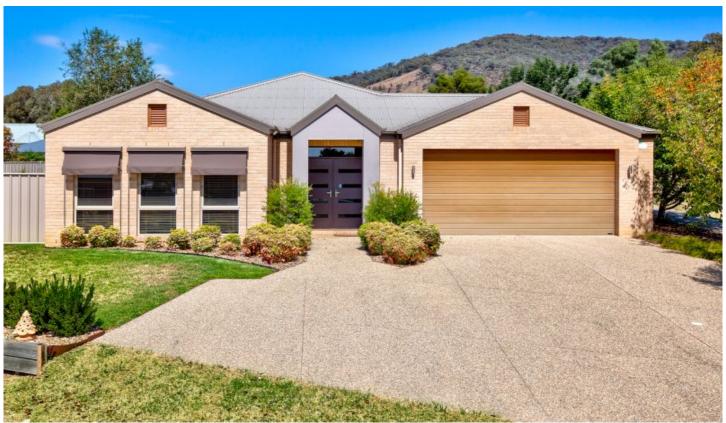

## 30 Valerian Terrace Baranduda VIC

Peerlessly built by B & H homes this immaculate residence offers a relaxing green outlook from every living space inside and mountain/hillside views from the large yard & alfresco outside. Tucked away in a quiet cul-de sac the many outstanding features include-

Comforts of gas ducted heating and evaporative cooling throughout

Oversize double garage with remote, internal and rear access

Side/rear access through double gates for the caravan/extra vehicles etc

4 🖳 2 🔓 2 😭