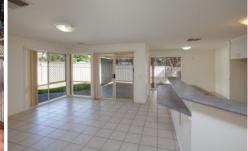

Two good size separate living areas of lounge and tiled family room

Main bedroom with en-suite and walk in robe

Comforts of gas ducted heating and evaporative cooling Expansive entertaining area perfect for every occasion