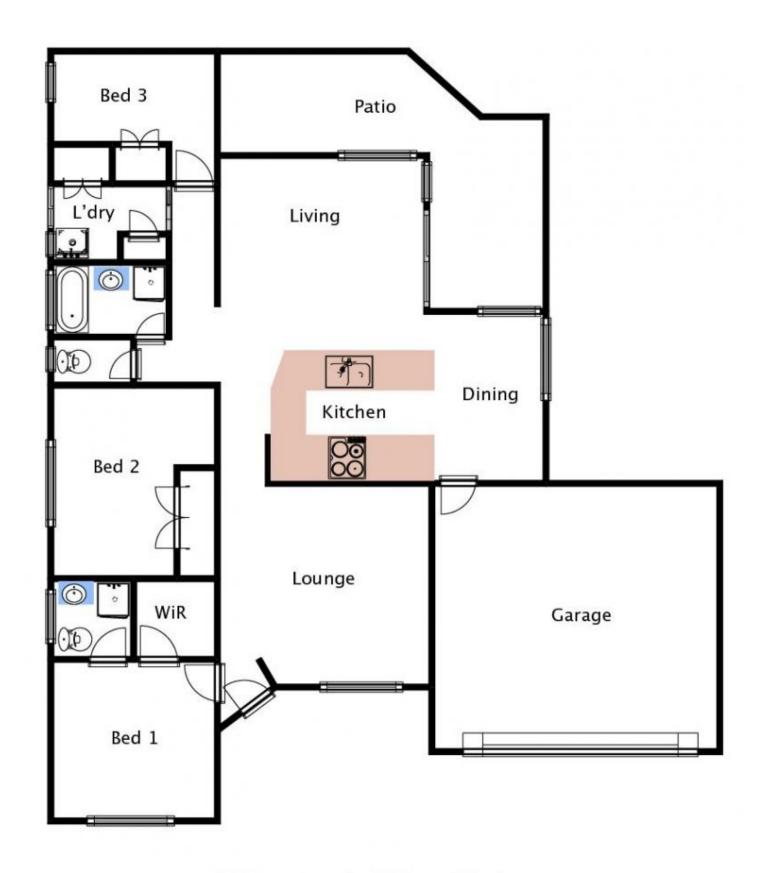

## 1 Yarralumla Drive Wodonga VIC

This affordable home packs in the features with a sparkling pool and room for the caravan or any type of vehicle.

The many quality features include-

Large, central electric kitchen with dishwasher

Two good size separate living areas of lounge and tiled family room

Main bedroom with en-suite and walk in robe

Comforts of gas ducted heating and evaporative cooling Expansive entertaining area perfect for every occasion

Double garage with remote and internal access

Private, secure and neat low maintenance allotment of 697m2

Popular location close to schools, shops, transport, leisure centre and more

3 🚐 2 🖺 3 🖨

**Price** : \$ 352,000 **Land Size** : 697 sqm