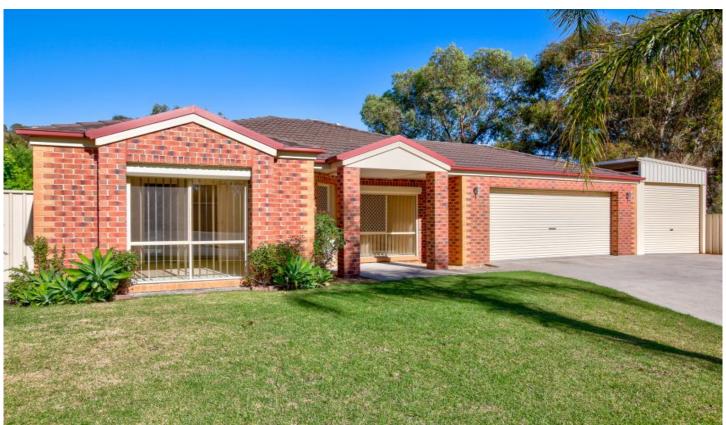

## 1 Yarralumla Drive Wodonga VIC

This affordable home packs in the features with a sparkling pool and room for the caravan or any type of vehicle.

The many quality features include-

Large, central electric kitchen with dishwasher

Double garage with remote and internal access

Private, secure and neat low maintenance allotment of 697m2

Popular location close to schools, shops, transport, leisure centre and more

3 🚐 2 🖺 3 🖨

**Price** : \$ 352,000 **Land Size** : 697 sqm