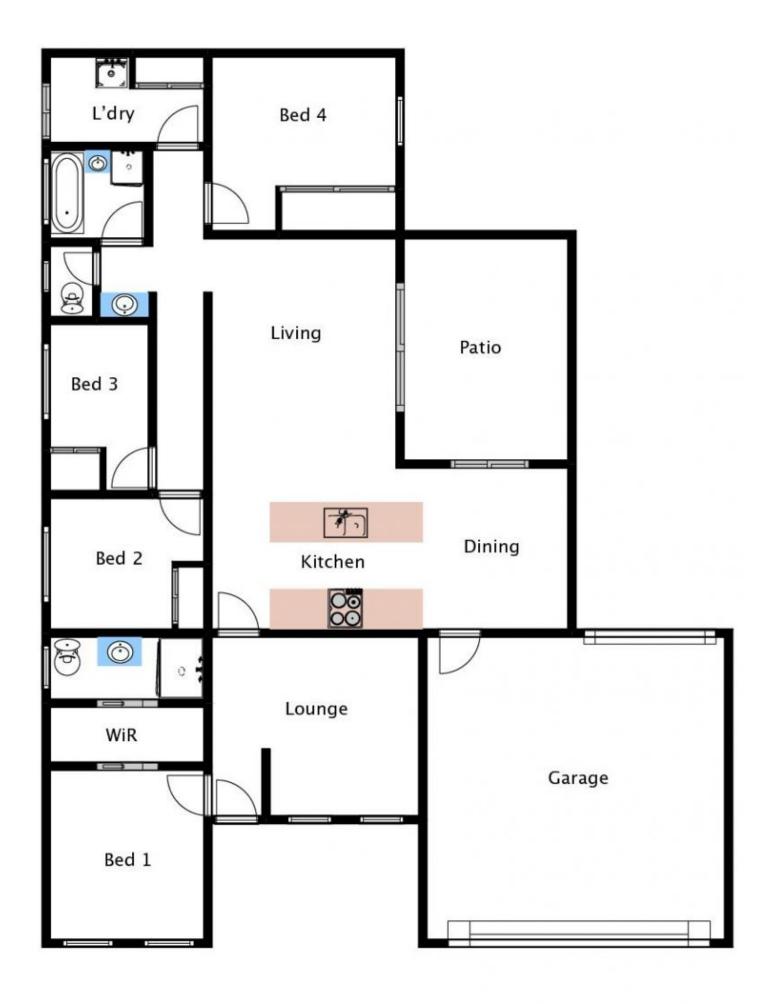

## 11 Georgina Street Wodonga VIC

Located within easy access to Wodonga Golf Course, local parklands and schools, this modern family home provides space for everyone.

The smart floor plan is complimented by the central kitchen with well-appointed appliances, plus the generous living and dining space opens out through double sliding doors to the outdoor alfresco.

The main bedroom is complete with walk in robe and ensuite, whilst the further three bedrooms provide built in robes. All complimented with ducted evaporative cooling and central gas heating throughout.

The secure low maintenance backyard also has space for the kids swing set, and the double lockup garage with remote completes all the mod cons.

Come and see why this is the home for you.