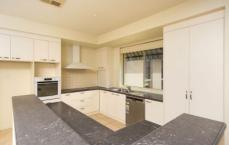

Offering an abundant living area with high pitched ceilings, a modern kitchen with stainless steel appliances, the home provides functional living for every occasion. With two main

4 🚐 3 🚔 3 🗬

Land Size: 2122 sqm