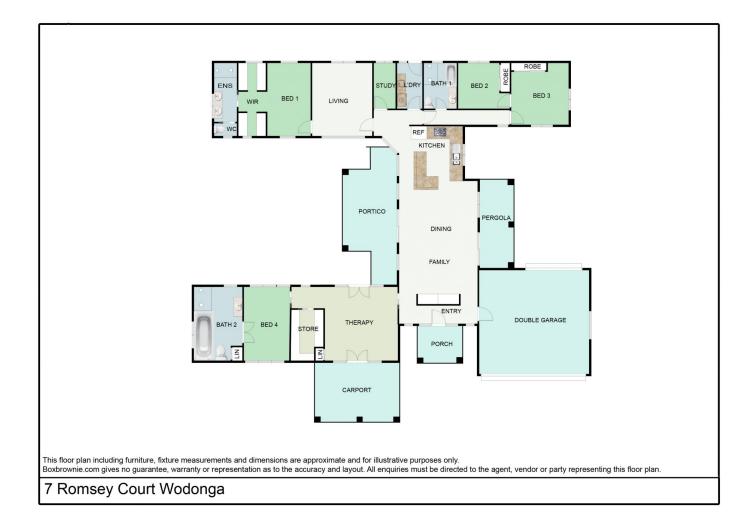

## 7 Romsey Court Wodonga VIC

Situated in highly sought after Glen Avon Estate amongst other homes of comparable style and quality, this custom built Freeform home with over 30 squares of living is certainly unique in its design. Sitting in an elevated position backing onto natural reserve with one neighbour on one side and fire access on the other it adds to the privacy as well as the serenity of living in a court.

Presented for flexibility, the interior and exterior spaces connect seamlessly providing a variety of options for entertaining, whatever the weather. The outdoor setting is perfect for entertaining, relaxation and recreation with the main centre focus around a stunning in-ground mineral salt pool and undercover entertaining area spilling out from the main living areas.

Offering an abundant living area with high pitched ceilings, a modern kitchen with stainless steel appliances, the home provides functional living for every occasion. With two main

4 🚐 3 🚔 3 🗬

Land Size: 2122 sqm