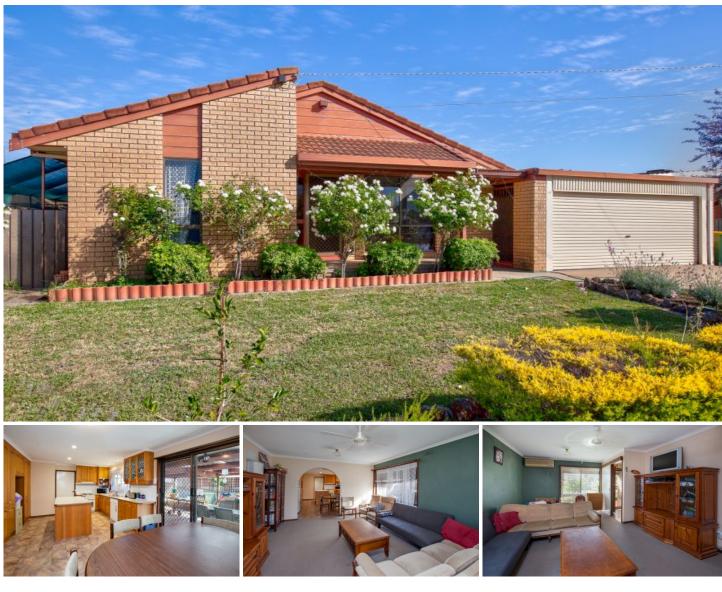

## 17 Emerald Avenue Wodonga VIC

Packed with many affordable features this well located family home is sure to please. Ideal for the growing family the features include-

Big country style kitchen with dishwasher

Spacious light filled lounge

Comforts of gas wall furnace heating and split system cooling

Main bedroom with en-suite and extra split system

Large covered outdoor entertaining area

Secure double car accommodation and additional car parking space through double gates

Low maintenance 655m<sup>2</sup> allotment

Located within walking distance to schools, shops, leisure centre, transport and more

\* Council rates are for the 2017/2018 financial year

## 4 🛤 2 🚔 2 🚘

| Pri | се | :\$280,000 |
|-----|----|------------|
|     |    | ~          |

- Land Size : 655 sqm View : https://ww
  - bob sqm
    https://www.wodongarealestate.com.au/sale /vic/north-eastern/wodonga/residential/hous