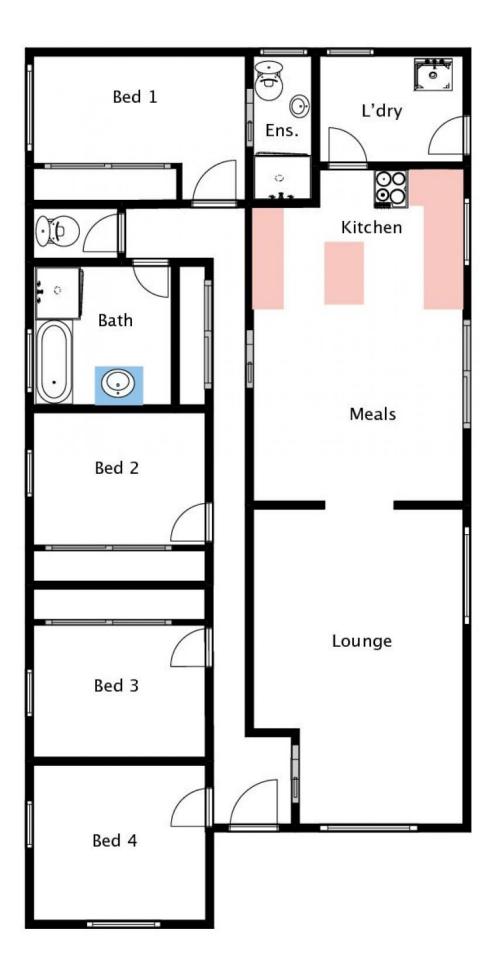

## 17 Emerald Avenue Wodonga VIC

Packed with many affordable features this well located family home is sure to please. Ideal for the growing family the features include-

Big country style kitchen with dishwasher

Spacious light filled lounge

Comforts of gas wall furnace heating and split system cooling

Main bedroom with en-suite and extra split system

Large covered outdoor entertaining area

Secure double car accommodation and additional car parking space through double gates

Low maintenance 655m<sup>2</sup> allotment

Located within walking distance to schools, shops, leisure centre, transport and more

\* Council rates are for the 2017/2018 financial year

## 4 🛤 2 🚔 2 🚘

| Pri | се | :\$280,000 |
|-----|----|------------|
|     |    | ~          |

- Land Size : 655 sqm View : https://ww
  - bob sqm
    https://www.wodongarealestate.com.au/sale /vic/north-eastern/wodonga/residential/hous