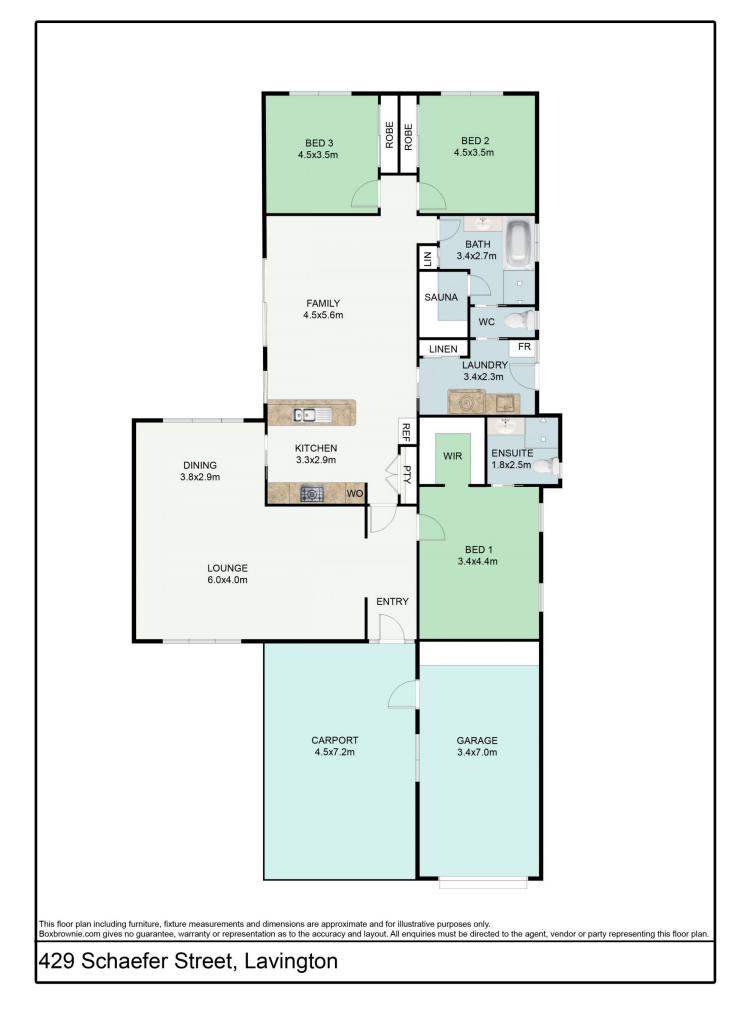

\* Three large bedrooms with built in robes. Main with walk in robe, ensuite and split system.

\* Open plan living and dining plus second spacious lounge \* Timber kitchen with gas cooking, wall oven and ample cupboard and bench space

Main bathroom with sauna!

- \* Alarm system
- Ducted cooling and two gas heaters for year-round comfort
- Huge outdoor entertaining area with steel frame timber decking
- \* Side access for caravan or boat