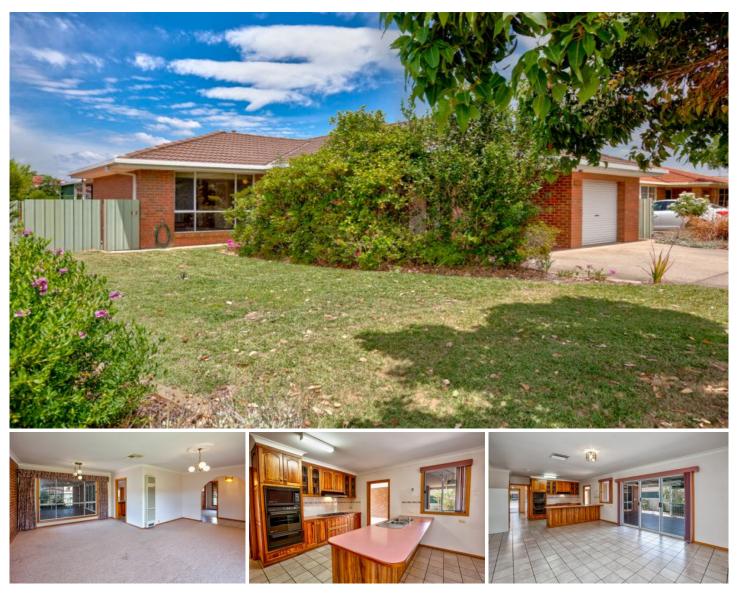

## 429 Schaefer Street Lavington NSW

This immaculate home has been extremely well maintained and would be ideally suited to owner occupiers or investors. Perfectly positioned this brick property is just walking distance to schools, shops and more.

\* Three large bedrooms with built in robes. Main with walk in robe, ensuite and split system.

\* Open plan living and dining plus second spacious lounge \* Timber kitchen with gas cooking, wall oven and ample cupboard and bench space

Main bathroom with sauna!

- \* Alarm system
- Ducted cooling and two gas heaters for year-round comfort
- Huge outdoor entertaining area with steel frame timber decking
- \* Side access for caravan or boat