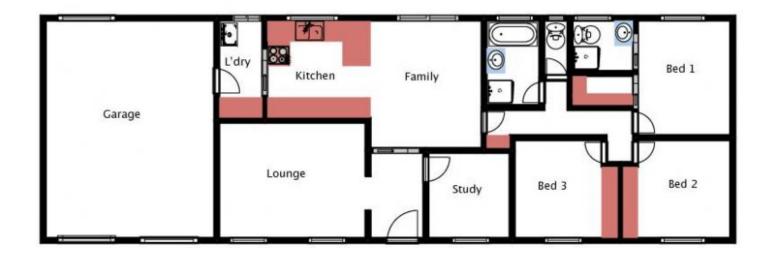

Beautifully maintained throughout, master with ensuite and walk in robe, remaining two bedrooms with built in robes and a study or fourth bedroom. Well-appointed kitchen, family, meals area with ample cupboard and bench space and a separate formal lounge.

Gas heating and ducted cooling for year-round comfort.

Back yard access through roller door from the oversized double lock up garage. Well positioned alfresco area overlook secure, manicured, low maintenance gardens with full sprinkler system.