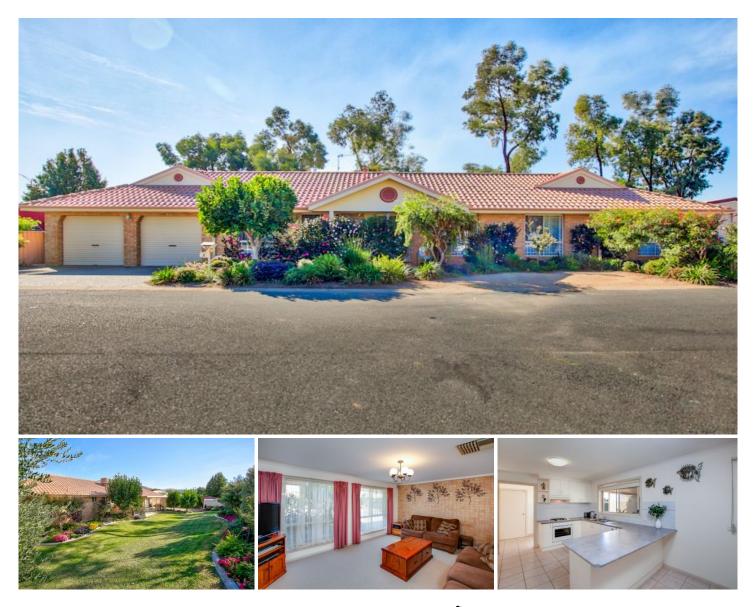

## **3 Pin Court Wodonga VIC**

Set in a quiet court is this immaculately presented family home in sought after Country Club Estate. Perfect for the first home buyer, growing family or down sizer, there is something for everyone

Beautifully maintained throughout, master with ensuite and walk in robe, remaining two bedrooms with built in robes and a study or fourth bedroom. Well-appointed kitchen, family, meals area with ample cupboard and bench space and a separate formal lounge.

Gas heating and ducted cooling for year-round comfort.

Back yard access through roller door from the oversized double lock up garage. Well positioned alfresco area overlook secure, manicured, low maintenance gardens with full sprinkler system.

## 4 🍋 2 📛 2 🖨

| Price      | : \$ 355,000 |
|------------|--------------|
| I and Siza | - CCE cam    |

Land Size View

- : 665 sam
- : https://www.wodongarealestate.com.au/sale /vic/north-eastern/wodonga/residential/hous e/5837341