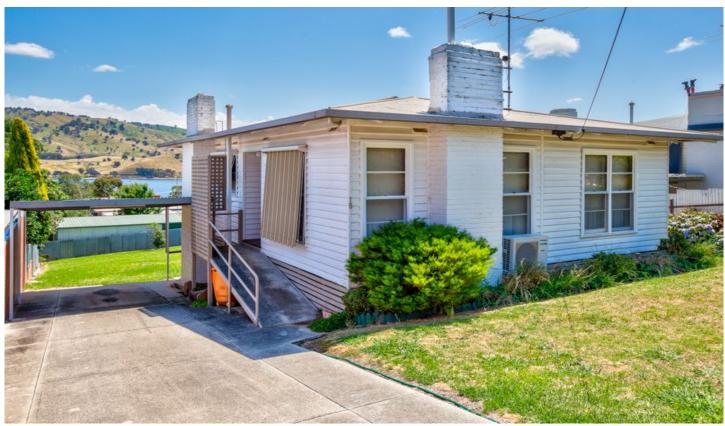

## 15 Jillico Avenue Tallangatta VIC

Dress Circle Views At A General Admission Price!

This centrally located timber home on a generous size sloping block creates the best opportunity for further development to capture views over Lake Hume,

at a price you can afford.

Imagine a beautiful big north facing deck across the rear that captures the many moods of the vast water expanse that will be sensational in summer and just superb on a winters day.

Low maintenance garden plus under house storage for gardening tools and items.

Schools in an easy walk as are the shops and sporting facilities of this great evolving township.

Potential with a Capital P!

3 📭 1 🖺 1 🗬

**Price** : \$ 185,000 **Land Size** : 693 sqm

**View**: https://www.wodongarealestate.com.au/sale

/vic/north-eastern/tallangatta/residential/hou

se/5837340

Silviya Saric 0260 561 888

15 Jillico Avenue, Tallangatta