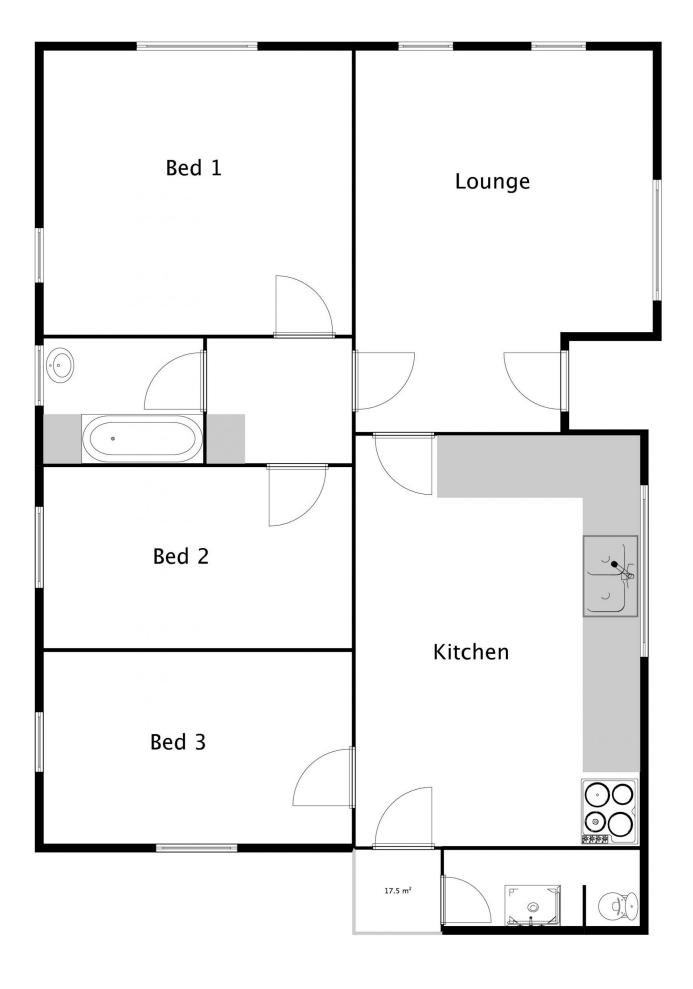

## 15 Jillico Avenue Tallangatta VIC

Dress Circle Views At A General Admission Price!

This centrally located timber home on a generous size sloping block creates the best opportunity for further development to capture views over Lake Hume,

at a price you can afford.

Imagine a beautiful big north facing deck across the rear that captures the many moods of the vast water expanse that will be sensational in summer and just superb on a winters day.

Low maintenance garden plus under house storage for gardening tools and items.

Schools in an easy walk as are the shops and sporting facilities of this great evolving township.

Potential with a Capital P!

3 📭 1 🖺 1 🗬

**Price** : \$ 185,000 **Land Size** : 693 sqm

**View**: https://www.wodongarealestate.com.au/sale

/vic/north-eastern/tallangatta/residential/hou

se/5837340

Silviya Saric 0260 561 888

15 Jillico Avenue, Tallangatta