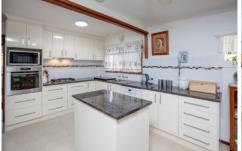

The kitchen is the pride and joy having been refurbished just recently and has electric wall oven and bottled gas cook top.

The obligatory dishwasher is included!

Built in robes, carpets, light fittings, ceiling fans plus blinds, curtains, drapes and external blinds are all included for