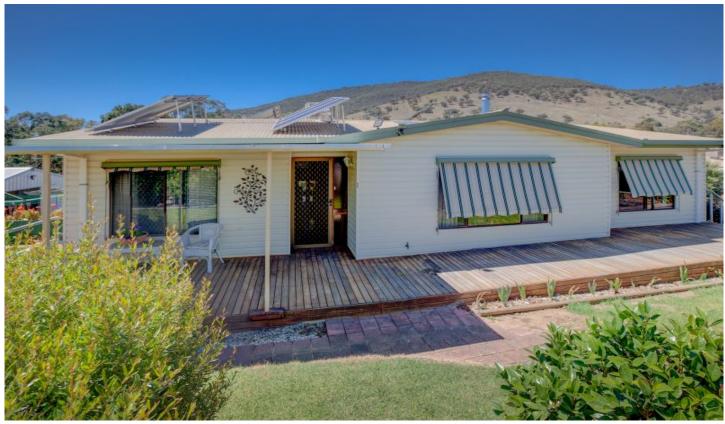

## 1 Pearce Court Tallangatta VIC

Retirement plans are taken care of with this neat, well presented home on a corner block within walking distance of shopping.

Special in every way, it has a delightful low maintenance garden with a deck both front and back that gift you relaxing views to surrounding hills.

About 14 sqs in size the home is quite roomy with a lounge that induces relaxation the moment you enter.

A Norseman wood heater will keep you as warm as toast in winter and the ducted cooling system will provide relief in the crazy days of summer.