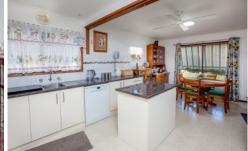

The kitchen is the pride and joy having been refurbished just recently and has electric wall oven and bottled gas cook top.

The obligatory dishwasher is included!

Built in robes, carpets, light fittings, ceiling fans plus blinds, curtains, drapes and external blinds are all included for