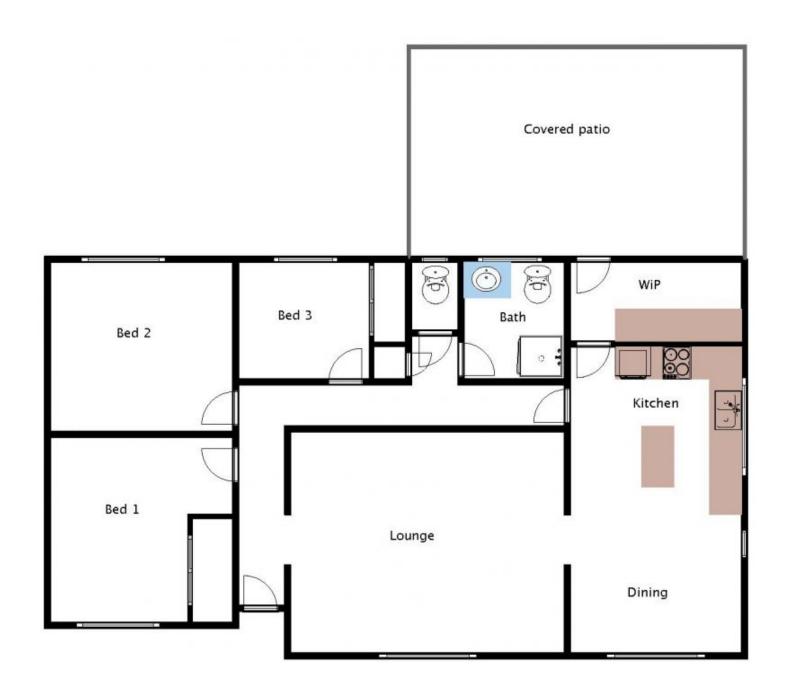

## 1 Pearce Court Tallangatta VIC

Retirement plans are taken care of with this neat, well presented home on a corner block within walking distance of shopping.

Special in every way, it has a delightful low maintenance garden with a deck both front and back that gift you relaxing views to surrounding hills.

About 14 sqs in size the home is quite roomy with a lounge that induces relaxation the moment you enter.

A Norseman wood heater will keep you as warm as toast in winter and the ducted cooling system will provide relief in the crazy days of summer.

The kitchen is the pride and joy having been refurbished just recently and has electric wall oven and bottled gas cook top.

The obligatory dishwasher is included!

Built in robes, carpets, light fittings, ceiling fans plus blinds, curtains, drapes and external blinds are all included for