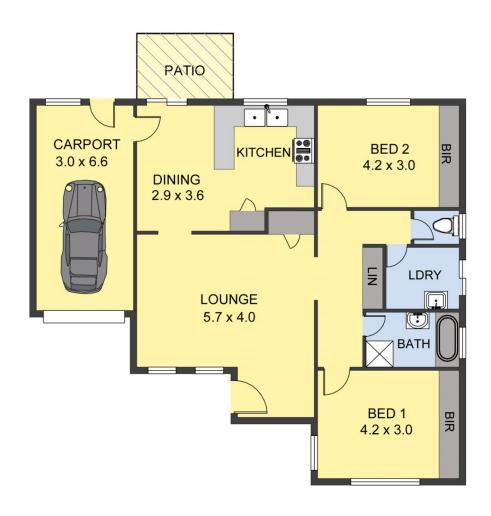

## **AREA**

0 1 2 3 4 5

Scale in metres. Indicative only. Dimensions are approximate. All inforamation contained herein is gathered from sources we believe to be reliable. However we cannot gurantee its accuracy and interested persons should rely on their own enquiries.

LIVING : 100.00 sq.m(Approx)

CARPORT: 19.80 sq.m(Approx)

PATIO : 5.00 sq.m(Approx)

## 4/11 ETHEL STREET