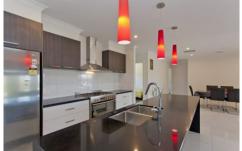

- \* Four large bedrooms with built in robes, master with ensuite and huge walk in robe
- \* Spacious tiled open plan living area plus second lounge room
- \* Modern kitchen with stone benches, undermount sink, stainless steel appliances, 900mm oven and ample cupboard and bench space
- \* Neutral styled bathroom with bath
- \* Ducted heating and cooling throughout for all year-round comfort
- \* Large porch with sensational views
- \* Double lock-up garage with remote access