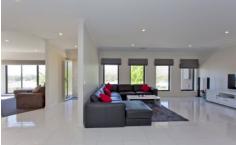

- \* Four large bedrooms with built in robes, master with ensuite and huge walk in robe
- \* Spacious tiled open plan living area plus second lounge room
- \* Modern kitchen with stone benches, undermount sink, stainless steel appliances, 900mm oven and ample cupboard and bench space
- \* Neutral styled bathroom with bath
- \* Ducted heating and cooling throughout for all year-round comfort
- \* Large porch with sensational views
- \* Double lock-up garage with remote access