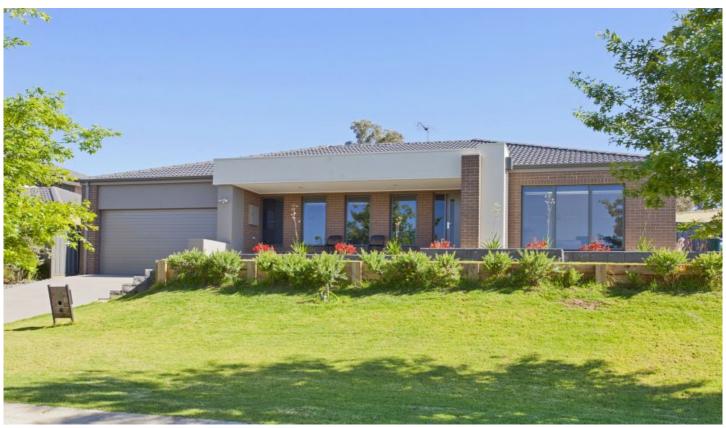

## 6 Wintersun Parade Wodonga VIC

Perched up in Alpine View Estate with picturesque views of surrounding greenery and the snow-capped mountains this two-year-old home is conveniently positioned and includes an abundance of quality features.

- \* Four large bedrooms with built in robes, master with ensuite and huge walk in robe
- \* Spacious tiled open plan living area plus second lounge room
- \* Modern kitchen with stone benches, undermount sink, stainless steel appliances, 900mm oven and ample cupboard and bench space
- \* Neutral styled bathroom with bath
- \* Ducted heating and cooling throughout for all year-round comfort
- \* Large porch with sensational views
- \* Double lock-up garage with remote access