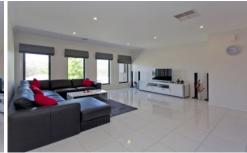

- \* Four large bedrooms with built in robes, master with ensuite and huge walk in robe
- \* Spacious tiled open plan living area plus second lounge room
- \* Modern kitchen with stone benches, undermount sink, stainless steel appliances, 900mm oven and ample cupboard and bench space
- \* Neutral styled bathroom with bath
- \* Ducted heating and cooling throughout for all year-round comfort
- \* Large porch with sensational views
- \* Double lock-up garage with remote access