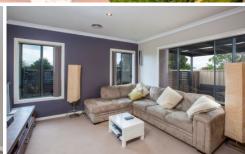

Fresh grey and neutral tones feature throughout, with well-appointed appliances to the central kitchen.

Offering a generous lounge, with dining space and internal access from the lock-up garage.

You can be sure to be kept comfortable all year round with ducted evaporative cooling and central gas heating.