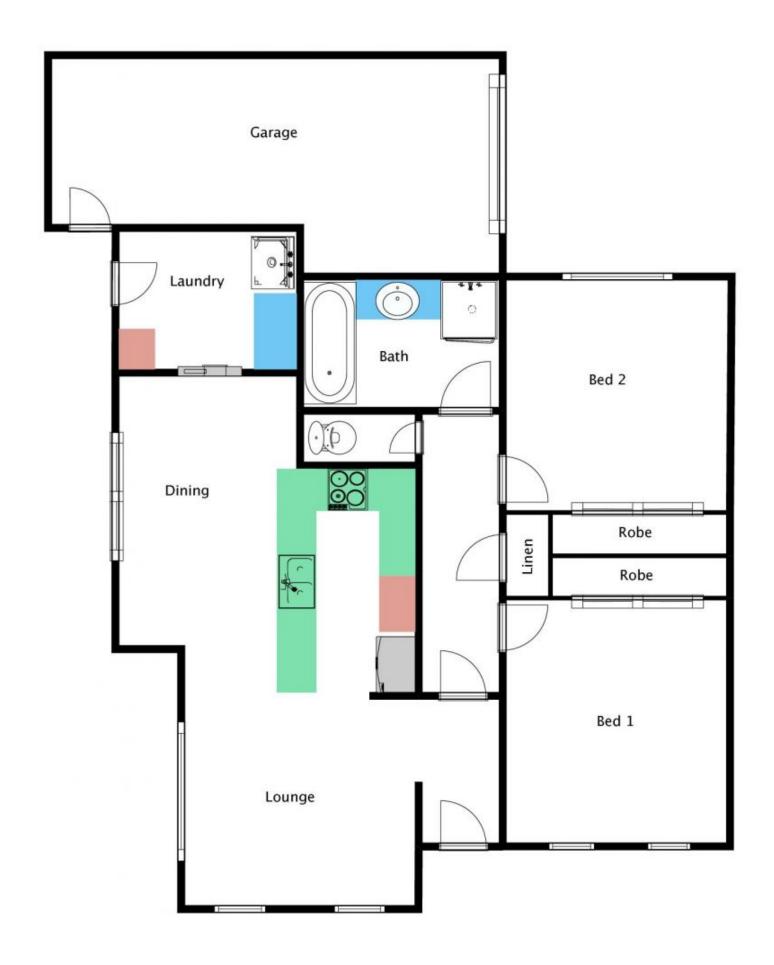

## 1/94 Mitchell Street Wodonga VIC

This modern town house is situated central to Wodonga's shopping precincts, and close to public transport. This is a perfect opportunity for the investor, downsizer, or alternatively a place to start.

Fresh grey and neutral tones feature throughout, with well-appointed appliances to the central kitchen.

Offering a generous lounge, with dining space and internal access from the lock-up garage.

You can be sure to be kept comfortable all year round with ducted evaporative cooling and central gas heating.

Complimented by a tidy secure low maintenance yard, and undercover outdoor entertaining area, this modern gem is currently rented for \$360 per week.