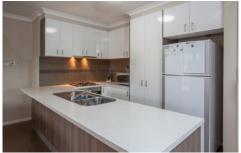

Fresh grey and neutral tones feature throughout, with well-appointed appliances to the central kitchen.

Offering a generous lounge, with dining space and internal access from the lock-up garage.

You can be sure to be kept comfortable all year round with ducted evaporative cooling and central gas heating.