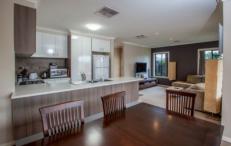

Fresh grey and neutral tones feature throughout, with well-appointed appliances to the central kitchen.

Offering a generous lounge, with dining space and internal access from the lock-up garage.

You can be sure to be kept comfortable all year round with ducted evaporative cooling and central gas heating.