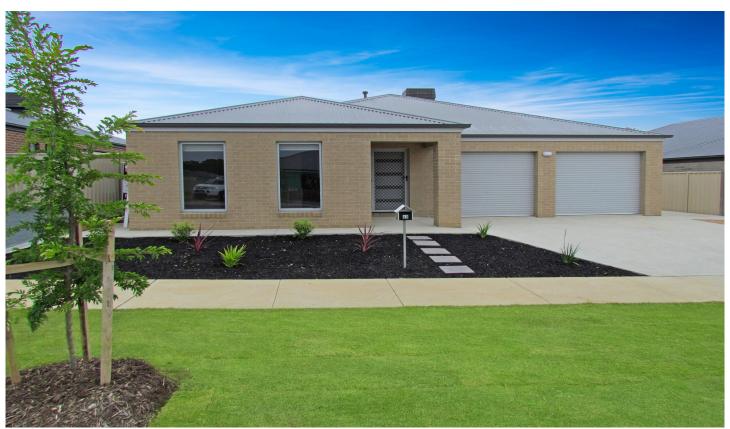

## **40 Cutler Crescent Wodonga VIC**

\$20,000 for first home buyers (plus stamp duty savings) or a superior quality finish for established buyers that cannot be faulted at this sparkling brand new three bedroom and study property.

Superb huge north facing alfresco for every occasion Comforts of gas ducted heating and evaporative cooling Extra long double garage with remote and internal access 2.4 metre side access for the trailer/boat/caravan 544m² allotment with nothing to do, turn key finish For investors expected rental return of \$360-380 per week