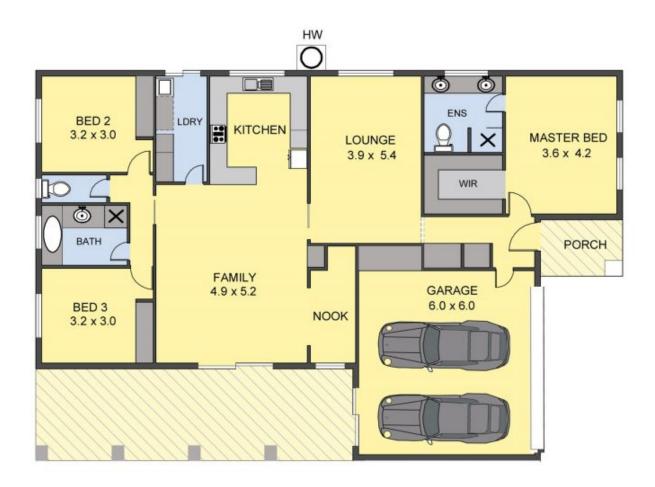

## **40 Cutler Crescent Wodonga VIC**

\$20,000 for first home buyers (plus stamp duty savings) or a superior quality finish for established buyers that cannot be faulted at this sparkling brand new three bedroom and study property.

The many supreme features include-

Two spacious living areas of formal lounge and tiled family room

Polished kitchen with 900mm hot plate and oven, dishwasher

Master bedroom with double vanity to en-suite, 1200mm shower

Superb huge north facing alfresco for every occasion Comforts of gas ducted heating and evaporative cooling Extra long double garage with remote and internal access 2.4 metre side access for the trailer/boat/caravan 544m² allotment with nothing to do, turn key finish For investors expected rental return of \$360-380 per week