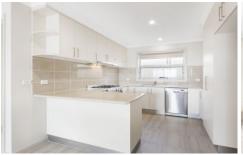

The many supreme features include-

Two spacious living areas of formal lounge and tiled family room

Polished kitchen with 900mm hot plate and oven, dishwasher

Master bedroom with double vanity to en-suite, 1200mm shower