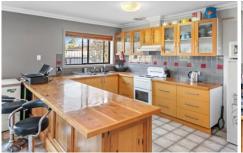

## 2/350 Lawrence Street Wodonga VIC

Located close to shops, schools, and parkland is the solid townhouse. Currently leased until February 2019 for \$250 per week.

- \* 2 big bedrooms with built in robes
- \* Renovated kitchen with timber benchtops and ample cupboard and bench space
- \* Modern bathroom with neutral colours
- \* Open plan living
- \* Ducted cooling and gas heating for year-round comfort
- \* Pitched pergola, perfect for entertaining
- \* Single lock-up garage plus brick storage shed