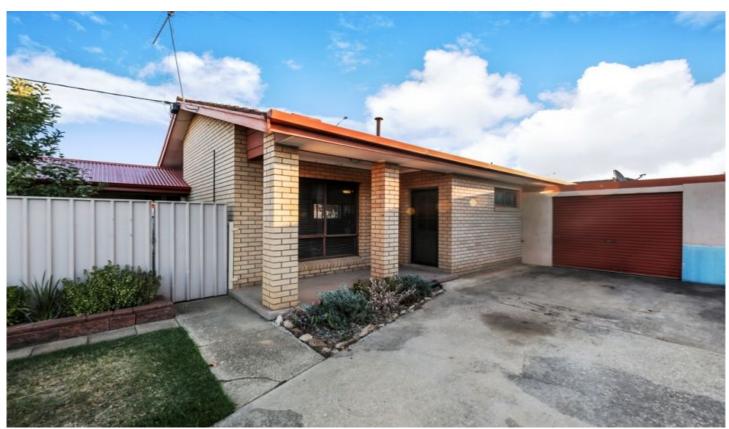

## 2/350 Lawrence Street Wodonga VIC

Located close to shops, schools, and parkland is the solid townhouse. Currently leased until February 2019 for \$250 per week.

- \* 2 big bedrooms with built in robes
- \* Renovated kitchen with timber benchtops and ample cupboard and bench space
- \* Modern bathroom with neutral colours
- \* Open plan living
- \* Ducted cooling and gas heating for year-round comfort
- \* Pitched pergola, perfect for entertaining
- \* Single lock-up garage plus brick storage shed