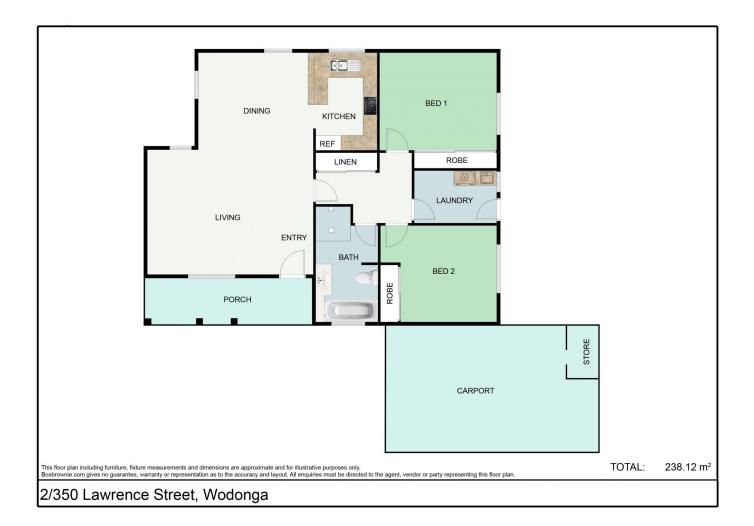

## 2/350 Lawrence Street Wodonga VIC

Located close to shops, schools, and parkland is the solid townhouse. Currently leased until February 2019 for \$250 per week.

- \* 2 big bedrooms with built in robes
- \* Renovated kitchen with timber benchtops and ample cupboard and bench space
- \* Modern bathroom with neutral colours
- \* Open plan living
- \* Ducted cooling and gas heating for year-round comfort
- \* Pitched pergola, perfect for entertaining
- \* Single lock-up garage plus brick storage shed