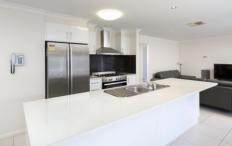

The central kitchen is complete with well appointed stainless steel appliances, including; 900mm gas cooktop and dishwasher. Complimented with the breakfast bench and open plan living space, which overlooks the outdoor alfresco area.