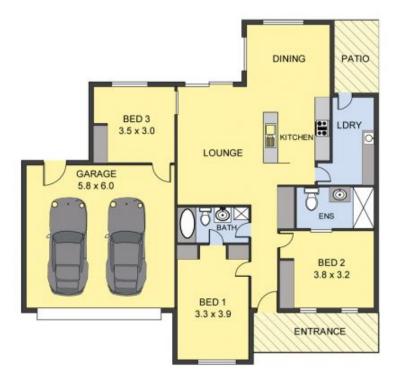

## 3 🛤 2 🚰 2 🛱

Price : \$ 310,000

View : https://www.wodongarealestate.com.au/sale/vic/ north-eastern/wodonga/residential/townhouse/58 37256

Clinton Harvey 0260 561 888

| 6   |          | 2        | 3       | 4       | 5                                                                 |                   |
|-----|----------|----------|---------|---------|-------------------------------------------------------------------|-------------------|
| L   | 1        | 1        | Ĩ.      | Ĩ       | 1                                                                 |                   |
|     |          | 1000     |         |         | Contra Contra Contra                                              |                   |
| See | ila in r | runteer. | Indiana | tion on | Dimensions are and                                                | and in the second |
| AL  | ntorar   | nation   | contair | ed her  | Dimensions are app<br>in is gathered from s<br>we cannot gutantee | ources we         |

| AREA         |             |        |       |
|--------------|-------------|--------|-------|
| LIVING       | :           | 110.00 | sq.m  |
| GARAGE       | :           | 35.00  | sq.m( |
| ENTRANCE/PAT | 15.00 sq.m( |        |       |