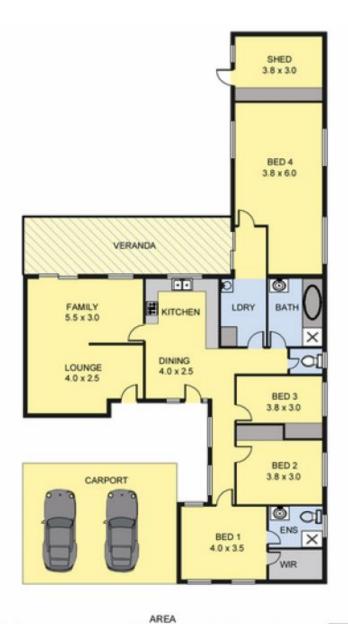

## 4 Lloyd Street Wodonga VIC

Save \$9,820 on stamp duty\* when you purchase this great family home.

Close to schools and the West Wodonga shopping district, this home comprises of three great size bedrooms, main with walk in robe and ensuite, remaining two with built in robes.

Open plan kitchen and dining area with ceasar stone benchtops.

Main lounge with a divider that is great for a kids play area. Large bathroom and an extra large retreat at the rear of the home.

With double carport, ducted heating and cooling and roller shutters in a quiet location, this property is a must see.

LIVING

CARPORT

VERANDAH

: 175.00 sq.m(Approx) : 40.00 sq.m(Approx)

25.00 sq.m(Approx)

4 LLOYD