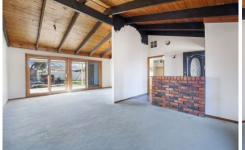

Open plan kitchen and dining area with ceasar stone benchtops.

Main lounge with a divider that is great for a kids play area. Large bathroom and an extra large retreat at the rear of the home.

With double carport, ducted heating and cooling and roller shutters in a quiet location, this property is a must see.