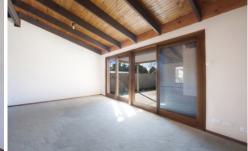

Open plan kitchen and dining area with ceasar stone benchtops.

Main lounge with a divider that is great for a kids play area. Large bathroom and an extra large retreat at the rear of the home.

With double carport, ducted heating and cooling and roller shutters in a quiet location, this property is a must see.