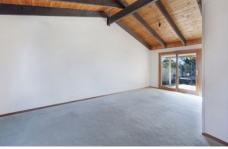

Open plan kitchen and dining area with ceasar stone benchtops.

Main lounge with a divider that is great for a kids play area. Large bathroom and an extra large retreat at the rear of the home.

With double carport, ducted heating and cooling and roller shutters in a quiet location, this property is a must see.