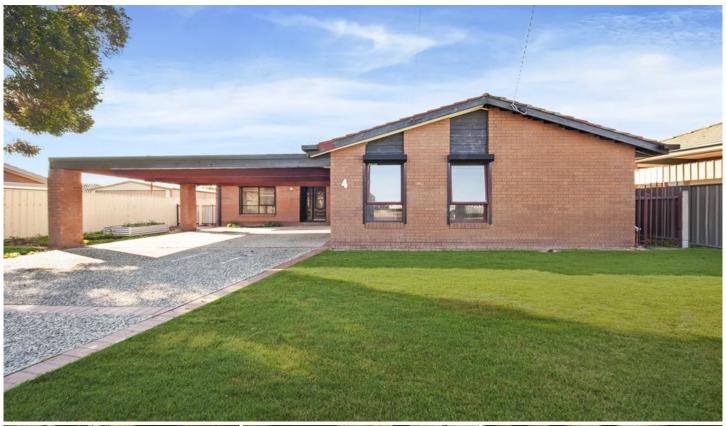

## 4 Lloyd Street Wodonga VIC

Save \$9,820 on stamp duty\* when you purchase this great family home.

Close to schools and the West Wodonga shopping district, this home comprises of three great size bedrooms, main with walk in robe and ensuite, remaining two with built in robes.

Open plan kitchen and dining area with ceasar stone benchtops.

Main lounge with a divider that is great for a kids play area. Large bathroom and an extra large retreat at the rear of the home.

With double carport, ducted heating and cooling and roller shutters in a quiet location, this property is a must see.

\* If sold at \$269,000

\* Council rates are for the financial year 2016/2017

3 2 2 2

**Price** : \$ 245,000 **Land Size** : 658 sqm

View : https://www.wodongarealestate.com.au/sale

/vic/north-eastern/wodonga/residential/hous