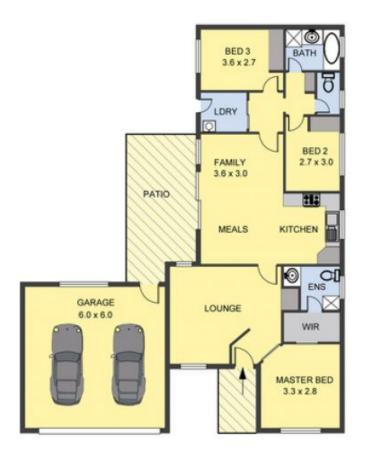

## 8 Hamer Mews Wodonga VIC

Offered for the first time since new in 1997 this crisp home has been repainted throughout, bathroom fittings renewed, kitchen appliances updated and presented for the buyer to move in and enjoy.

The many quality features include-

Two spacious living areas of lounge and family rooms Main bedroom with en-suite, walk in robe and ceiling fan Comforts of gas ducted heating and evaporative cooling Inviting covered outdoor entertaining area

Remote double garage

Side/rear access to secure low maintenance 736m<sup>2</sup> allotment with room for a shed etc

Highly sought after quiet Federation Park location

3 📭 2 🔓 2 😭

**Price** : \$ 316,000 **Land Size** : 736 sqm

## AREA

Scale in metres, indicative only Dimensions are approximate. All inforamation contained herein is gathered from sources we believe to be reliable However we cannot guarate in accuracy and interest persons which rais on their persons are LIVING : 110.00 sq.m(Approx)
GARAGE : 36.00 sq.m(Approx)

PATIO/ENTRANCE : 20.00 sq.m(Approx)

## 8 HAMER MEWS