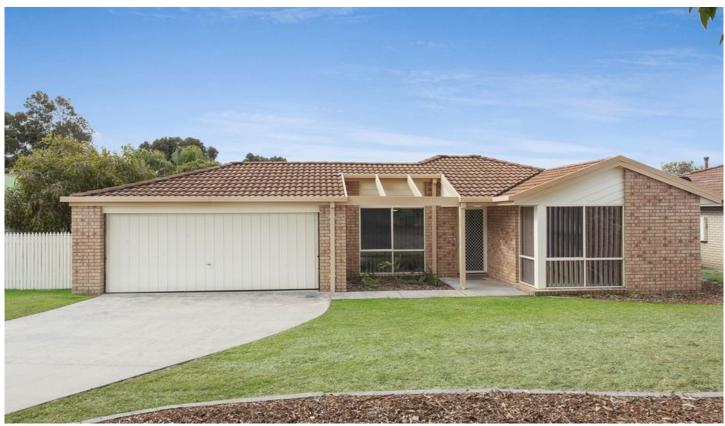

## 8 Hamer Mews Wodonga VIC

Offered for the first time since new in 1997 this crisp home has been repainted throughout, bathroom fittings renewed, kitchen appliances updated and presented for the buyer to move in and enjoy.

The many quality features include-

Two spacious living areas of lounge and family rooms Main bedroom with en-suite, walk in robe and ceiling fan Comforts of gas ducted heating and evaporative cooling Inviting covered outdoor entertaining area

Remote double garage

Side/rear access to secure low maintenance 736m<sup>2</sup> allotment with room for a shed etc

Highly sought after quiet Federation Park location

3 📭 2 🔓 2 😭

**Price** : \$ 316,000 **Land Size** : 736 sqm