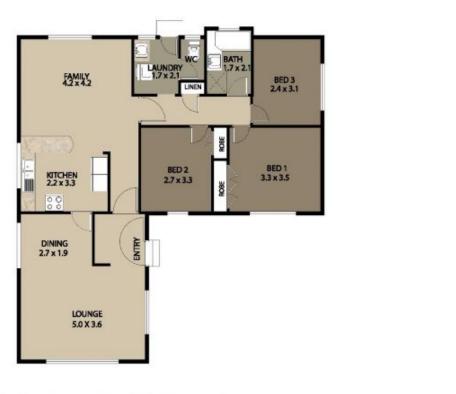

## 14 Pitmedden Drive Wodonga VIC

With so much potential at an affordable price, this three bedroom property presents an opportunity to make a house your home .

Two living areas are on offer, as the lounge is separate to the kitchen and family room, plus the wood fire heater and gas wall furnace ensure you are kept toasty warm through the colder months.

Not to mention the ducted evaporative cooling for when we hit the heat of summer.

Situated on a  $642m^2$  block, with carport, rear yard access and plenty of room to put the outdoor pergola and shed, here is the opportunity for your head start.

## 3 🚐 1 🔓 1 🗬

**Price** : \$ 232,000 **Land Size** : 642 sqm

**View**: https://www.wodongarealestate.com.au/sale

/vic/north-eastern/wodonga/residential/hous

e/5837229

This floor plan including furniture, fixture measurements and dimensions are approximate and for illustrative purposes only. Boxbrownie.com gives no guarantee, warranty or representation as to the accuracy and layout.