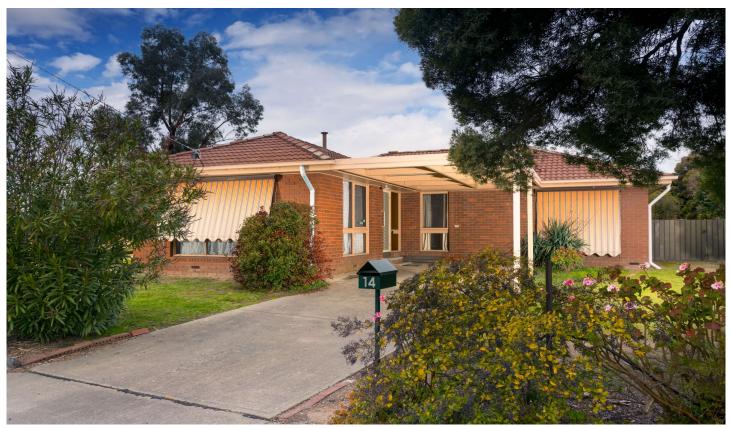

## 14 Pitmedden Drive Wodonga VIC

With so much potential at an affordable price, this three bedroom property presents an opportunity to make a house your home .

Two living areas are on offer, as the lounge is separate to the kitchen and family room, plus the wood fire heater and gas wall furnace ensure you are kept toasty warm through the colder months.

Not to mention the ducted evaporative cooling for when we hit the heat of summer.

Situated on a  $642m^2$  block, with carport, rear yard access and plenty of room to put the outdoor pergola and shed, here is the opportunity for your head start.

For investor: expected rental return of \$220 -\$240 per week

See you at the inspection.

## 14 Pitmedden Drive