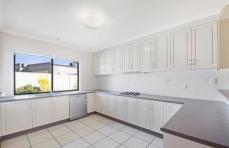

## 10 Oatlands Fairway Wodonga VIC

Situated in one of Wodonga's most prestigious locations in a quiet cul-de-sac with outstanding views of the golf course is this immaculate home.

- \* Four large bedrooms with built in robes, main with ensuite and walk in robe.
- \* Open plan living plus second large lounge room
- \* Huge kitchen with gas cooking, stainless steel appliances, dishwasher, wall oven and ample cupboard and bench space
- \* Ducted heating and cooling for year-round comfort
- \* Outdoor pergola, perfect for entertaining
- \* Remote double lock-up garage with internal and rear access
- \*\* Council rates are for the 2016/2017 financial year