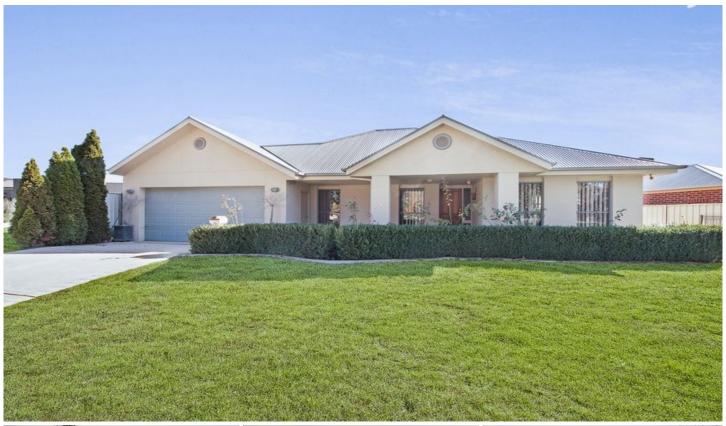

## 10 Oatlands Fairway Wodonga VIC

Situated in one of Wodonga's most prestigious locations in a quiet cul-de-sac with outstanding views of the golf course is this immaculate home.

- \* Four large bedrooms with built in robes, main with ensuite and walk in robe.
- \* Open plan living plus second large lounge room
- \* Huge kitchen with gas cooking, stainless steel appliances, dishwasher, wall oven and ample cupboard and bench space
- \* Ducted heating and cooling for year-round comfort
- \* Outdoor pergola, perfect for entertaining
- \* Remote double lock-up garage with internal and rear access
- \*\* Council rates are for the 2016/2017 financial year