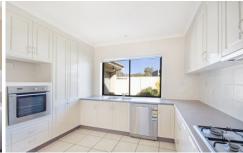

## 10 Oatlands Fairway Wodonga VIC

Situated in one of Wodonga's most prestigious locations in a quiet cul-de-sac with outstanding views of the golf course is this immaculate home.

- \* Four large bedrooms with built in robes, main with ensuite and walk in robe.
- \* Open plan living plus second large lounge room
- \* Huge kitchen with gas cooking, stainless steel appliances, dishwasher, wall oven and ample cupboard and bench space
- \* Ducted heating and cooling for year-round comfort
- \* Outdoor pergola, perfect for entertaining
- \* Remote double lock-up garage with internal and rear access
- \*\* Council rates are for the 2016/2017 financial year