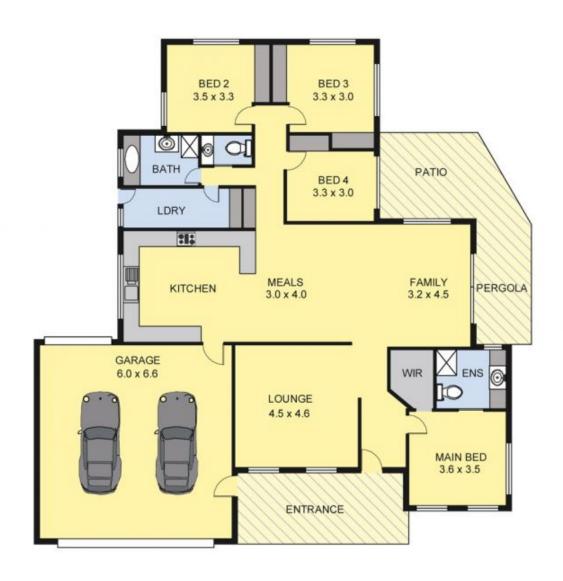

## 10 Oatlands Fairway Wodonga VIC

Situated in one of Wodonga's most prestigious locations in a quiet cul-de-sac with outstanding views of the golf course is this immaculate home.

- \* Four large bedrooms with built in robes, main with ensuite and walk in robe.
- \* Open plan living plus second large lounge room
- \* Huge kitchen with gas cooking, stainless steel appliances, dishwasher, wall oven and ample cupboard and bench space
- \* Ducted heating and cooling for year-round comfort
- \* Outdoor pergola, perfect for entertaining
- \* Remote double lock-up garage with internal and rear access
- \*\* Council rates are for the 2016/2017 financial year