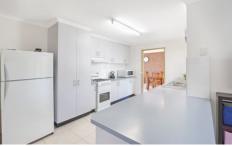

- \* Three large bedrooms with built in robes and ceiling fans
- \* Spacious L-shape lounge room
- \* Functional kitchen with gas cooking, dishwasher and ample cupboard and bench space
- \* Renovated bathroom with bath
- \* Ducted cooling and gas heating for year-round comfort
- \* Fantastic pitched pergola, perfect for entertaining
- \* Massive 802m² approx block with established gardens
- \* Double lock-up garage with rear access
- \*\* Council rates are for the 2016/2017 financial year