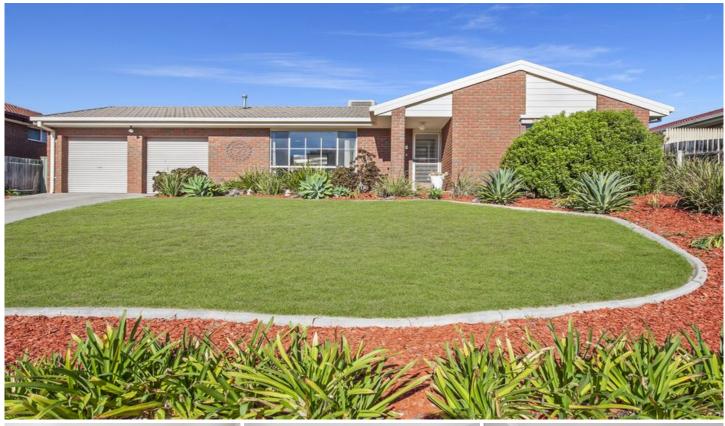

## 3 Billy Hughes Court Wodonga VIC

Situated in a great West Wodonga location, this immaculate home has been tastefully renovated. With magnificent views of surrounding hills the home is close to shops, schools, parks and more!

- \* Three large bedrooms with built in robes and ceiling fans
- \* Spacious L-shape lounge room
- \* Functional kitchen with gas cooking, dishwasher and ample cupboard and bench space
- \* Renovated bathroom with bath
- \* Ducted cooling and gas heating for year-round comfort
- \* Fantastic pitched pergola, perfect for entertaining
- \* Massive 802m² approx block with established gardens
- \* Double lock-up garage with rear access
- \*\* Council rates are for the 2016/2017 financial year