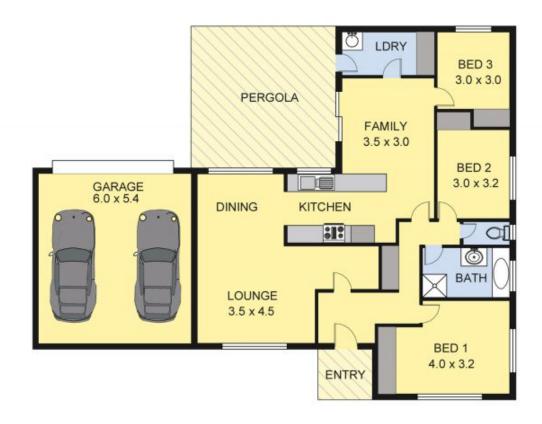

- \* Three large bedrooms with built in robes and ceiling fans
- \* Spacious L-shape lounge room
- \* Functional kitchen with gas cooking, dishwasher and ample cupboard and bench space
- \* Renovated bathroom with bath
- \* Ducted cooling and gas heating for year-round comfort
- \* Fantastic pitched pergola, perfect for entertaining
- \* Massive 802m² approx block with established gardens
- \* Double lock-up garage with rear access
- \*\* Council rates are for the 2016/2017 financial year

## AREA

LIVING : 97.00 sq.m(Approx)

GARAGE : 32.40 sq.m(Approx)

ENTRY/PERGOLA : 30.00 sq.m(Approx)

## 3 BILLY HUGHES COURT