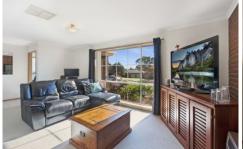

- \* Three large bedrooms with built in robes and ceiling fans
- \* Spacious L-shape lounge room
- \* Functional kitchen with gas cooking, dishwasher and ample cupboard and bench space
- \* Renovated bathroom with bath
- \* Ducted cooling and gas heating for year-round comfort
- \* Fantastic pitched pergola, perfect for entertaining
- \* Massive 802m² approx block with established gardens
- \* Double lock-up garage with rear access
- \*\* Council rates are for the 2016/2017 financial year