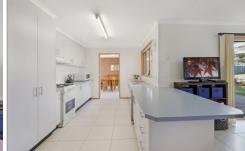

- \* Three large bedrooms with built in robes and ceiling fans
- \* Spacious L-shape lounge room
- \* Functional kitchen with gas cooking, dishwasher and ample cupboard and bench space
- \* Renovated bathroom with bath
- \* Ducted cooling and gas heating for year-round comfort
- \* Fantastic pitched pergola, perfect for entertaining
- \* Massive 802m² approx block with established gardens
- \* Double lock-up garage with rear access
- \*\* Council rates are for the 2016/2017 financial year