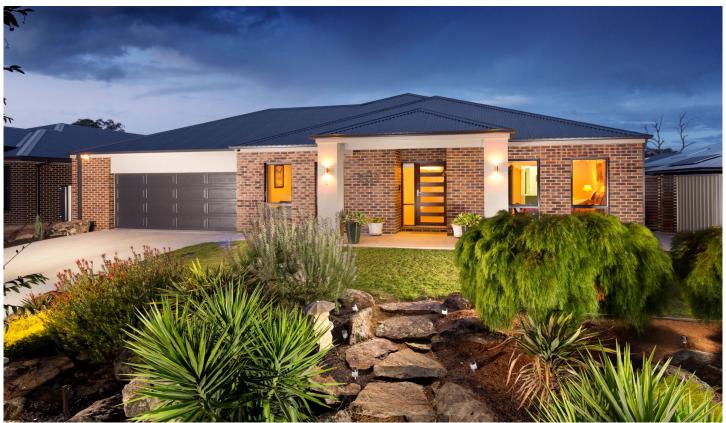

## 14 Parnaby Street Wodonga VIC

Immaculately presented, this spacious family home will absolutely exceed your expectations. With high ceilings and over 22 squares of living, the home represents 'high quality' with its beautiful fixtures and fittings throughout. Neutral colours and floating floor boards add to the modern and comfortable feel.

- \* Four large bedrooms with built in robes, main with double vanity ensuite and walk in robe.
- \* Open plan living plus second large lounge room
- \* Top of the range kitchen with granite benchtops, huge walk in pantry, gas cooking, 900mm stainless steel oven and soft closing draws.
- \* Ducted heating and cooling for year-round comfort
- \* Timber decked alfresco with outdoor blinds and BBQ area, perfect for entertaining
- \* Oversized double garage with rear access. Plenty of room

4 🕒 2 🔓 3 🖨

**Price** : \$ 450,000 **Land Size** : 826 sqm

**View**: https://www.wodongarealestate.com.au/sale

/vic/north-eastern/wodonga/residential/hous

e/5837217

Tom Sanderson 0260 561 888