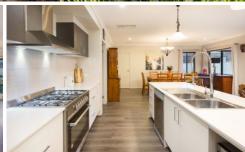

- \* Four large bedrooms with built in robes, main with double vanity ensuite and walk in robe.
- \* Open plan living plus second large lounge room
- \* Top of the range kitchen with granite benchtops, huge walk in pantry, gas cooking, 900mm stainless steel oven and soft closing draws.
- \* Ducted heating and cooling for year-round comfort
- \* Timber decked alfresco with outdoor blinds and BBQ area, perfect for entertaining
- \* Oversized double garage with rear access. Plenty of room