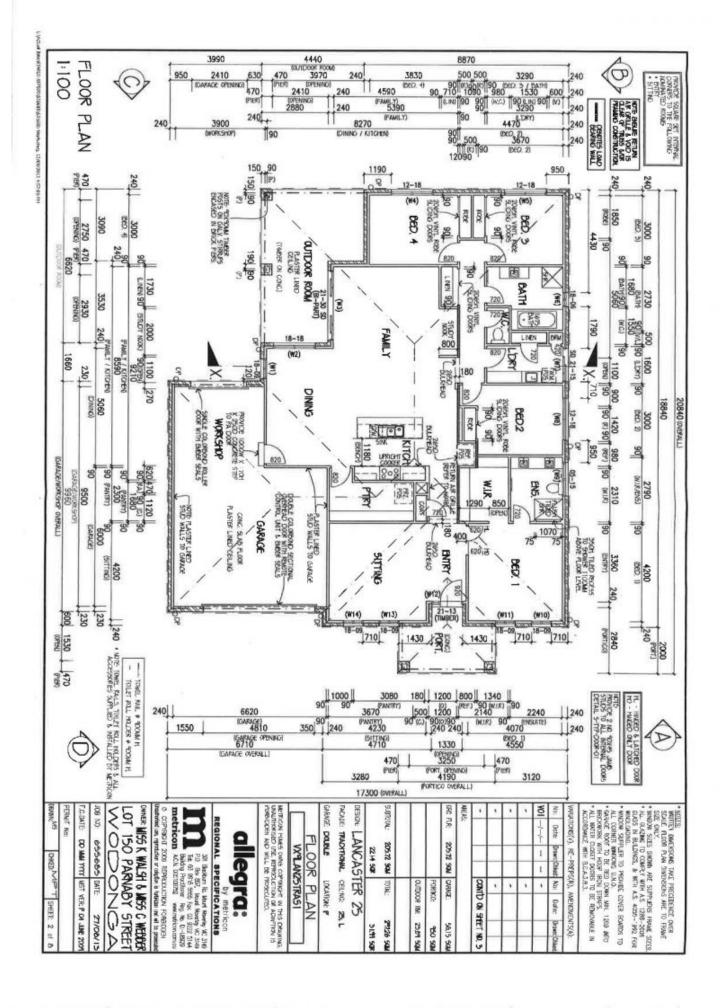

## 14 Parnaby Street Wodonga VIC

Immaculately presented, this spacious family home will absolutely exceed your expectations. With high ceilings and over 22 squares of living, the home represents 'high quality' with its beautiful fixtures and fittings throughout. Neutral colours and floating floor boards add to the modern and comfortable feel.

- \* Four large bedrooms with built in robes, main with double vanity ensuite and walk in robe.
- \* Open plan living plus second large lounge room
- \* Top of the range kitchen with granite benchtops, huge walk in pantry, gas cooking, 900mm stainless steel oven and soft closing draws.
- \* Ducted heating and cooling for year-round comfort
- \* Timber decked alfresco with outdoor blinds and BBQ area, perfect for entertaining
- \* Oversized double garage with rear access. Plenty of room