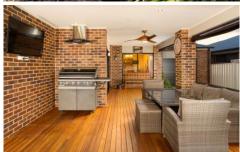

- \* Four large bedrooms with built in robes, main with double vanity ensuite and walk in robe.
- \* Open plan living plus second large lounge room
- \* Top of the range kitchen with granite benchtops, huge walk in pantry, gas cooking, 900mm stainless steel oven and soft closing draws.
- \* Ducted heating and cooling for year-round comfort
- \* Timber decked alfresco with outdoor blinds and BBQ area, perfect for entertaining
- \* Oversized double garage with rear access. Plenty of room