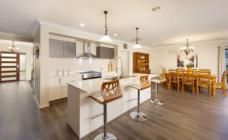

- \* Four large bedrooms with built in robes, main with double vanity ensuite and walk in robe.
- \* Open plan living plus second large lounge room
- \* Top of the range kitchen with granite benchtops, huge walk in pantry, gas cooking, 900mm stainless steel oven and soft closing draws.
- \* Ducted heating and cooling for year-round comfort
- \* Timber decked alfresco with outdoor blinds and BBQ area, perfect for entertaining
- \* Oversized double garage with rear access. Plenty of room