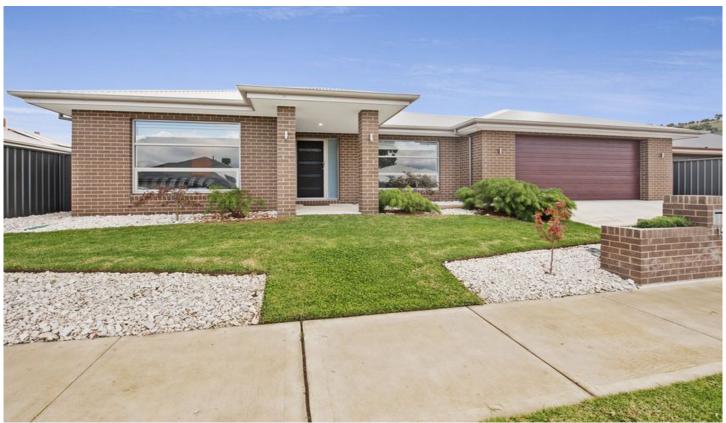

## 15 Kirby Drive Wodonga VIC

Built by 'Cavalier Homes' in 2015 this 6-star energy rated modern family home is approximately 20 squares of living! The high ceilings and wide entrance make the home comfortable and spacious. Enjoy the stunning views of surrounding hills from the alfresco whilst inside the quality fixtures and fittings throughout are an absolute credit to quality workmanship.

- \* Four large bedrooms with mirrored built in robes. Master with ensuite with large shower and walk in robe
- \* Open plan dining and living, plus second lounge room which would make for the perfect theatre room
- \* First class kitchen with granite bench tops, corner pantry, stainless steel appliances, 900mm oven, glass splashback, breakfast bar and ample cupboard and bench space
- \* Ducted gas heating and cooling for year-round comfort
- \* Large alfresco with magnificent hill views, perfect for