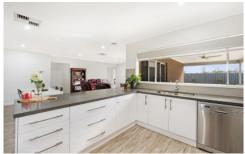

- \* Four large bedrooms with mirrored built in robes. Master with ensuite with large shower and walk in robe
- \* Open plan dining and living, plus second lounge room which would make for the perfect theatre room
- \* First class kitchen with granite bench tops, corner pantry, stainless steel appliances, 900mm oven, glass splashback, breakfast bar and ample cupboard and bench space
- \* Ducted gas heating and cooling for year-round comfort
- \* Large alfresco with magnificent hill views, perfect for