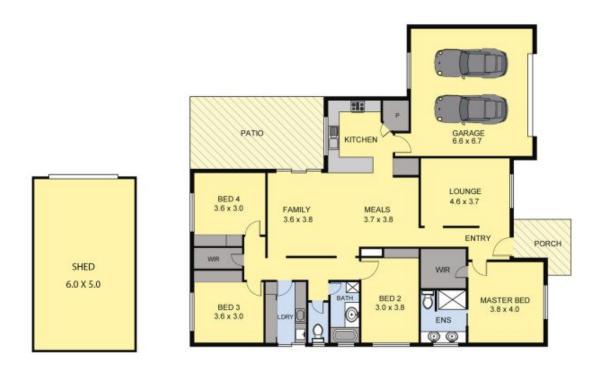

- \* Four large bedrooms with mirrored built in robes. Master with ensuite with large shower and walk in robe
- \* Open plan dining and living, plus second lounge room which would make for the perfect theatre room
- \* First class kitchen with granite bench tops, corner pantry, stainless steel appliances, 900mm oven, glass splashback, breakfast bar and ample cupboard and bench space
- \* Ducted gas heating and cooling for year-round comfort
- \* Large alfresco with magnificent hill views, perfect for

 AREA

 LIVING
 : 183.87 sq.m(Approx)

 GARAGE
 : 45.18 sq.m(Approx)

 PATIO
 : 26.85 sq.m(Approx)

 PORCH
 : 5.01 sq.m(Approx)

15 KIRBY