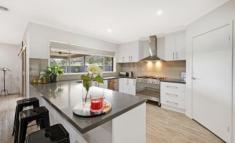

- \* Four large bedrooms with mirrored built in robes. Master with ensuite with large shower and walk in robe
- \* Open plan dining and living, plus second lounge room which would make for the perfect theatre room
- \* First class kitchen with granite bench tops, corner pantry, stainless steel appliances, 900mm oven, glass splashback, breakfast bar and ample cupboard and bench space
- \* Ducted gas heating and cooling for year-round comfort
- \* Large alfresco with magnificent hill views, perfect for