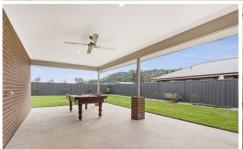

- \* Four large bedrooms with mirrored built in robes. Master with ensuite with large shower and walk in robe
- \* Open plan dining and living, plus second lounge room which would make for the perfect theatre room
- \* First class kitchen with granite bench tops, corner pantry, stainless steel appliances, 900mm oven, glass splashback, breakfast bar and ample cupboard and bench space
- \* Ducted gas heating and cooling for year-round comfort
- \* Large alfresco with magnificent hill views, perfect for