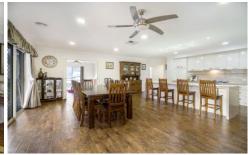

Sparkling kitchen with 900 mm hot plate & oven, ample pot drawers and walk in pantry

Spacious open plan family living/dining with separate zones of lounge and rumpus rooms

Main bedroom with huge walk in robe and smartly designed en-suite