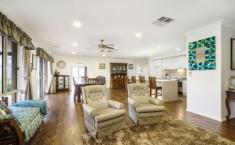

Sparkling kitchen with 900 mm hot plate & oven, ample pot drawers and walk in pantry

Spacious open plan family living/dining with separate zones of lounge and rumpus rooms

Main bedroom with huge walk in robe and smartly designed en-suite