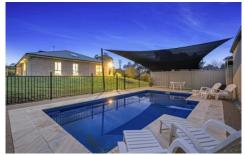

Entertain a large crowd under the oversize alfresco with

5 🗀 2 🔓 2 🖨

**Building Size**: 249.39 sqm **Land Size**: 5002 sqm

View : https://w

: https://www.wodongarealestate.com.au/ sale/vic/north-eastern/bonegilla/residenti