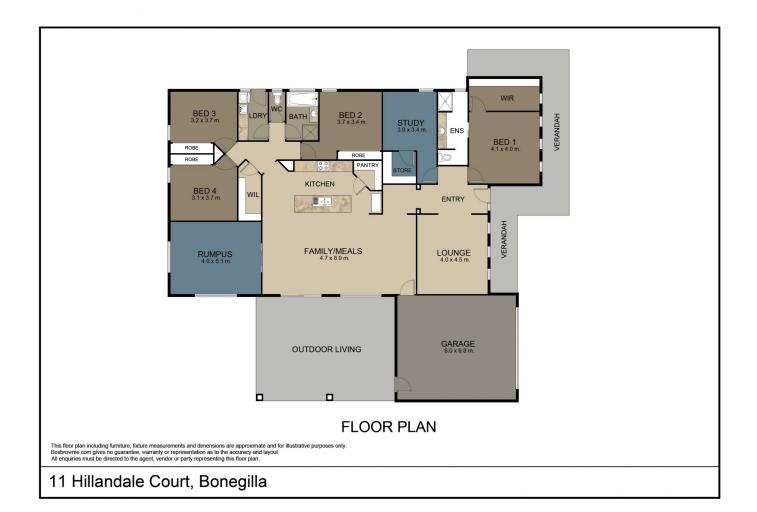

## 11 Hillandale Court Bonegilla VIC

Everything is grand in size at this private, luxurious home comprising the rarity of just one neighbour in an exclusive estate. Complete with all the town services and within 10 minutes to central Wodonga this wonderful family home offers an endless list of premium features including-

Sparkling kitchen with 900 mm hot plate & oven, ample pot drawers and walk in pantry

Spacious open plan family living/dining with separate zones of lounge and rumpus rooms

Main bedroom with huge walk in robe and smartly designed en-suite

Comforts of ducted gas heating and evaporative cooling, ceiling fans to all bedrooms

Steel frame quality built by Lewis homes in August 2011 with neutral tones throughout and signature trims of eight and a half foot ceilings, walk in linen

Entertain a large crowd under the oversize alfresco with

5 🗀 2 🔓 2 🖨

**Building Size**: 249.39 sqm **Land Size**: 5002 sqm

View : https://w

: https://www.wodongarealestate.com.au/ sale/vic/north-eastern/bonegilla/residenti