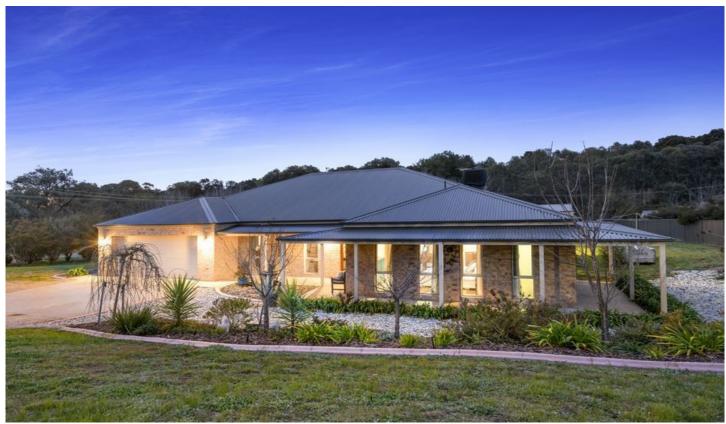

## 11 Hillandale Court Bonegilla VIC

Everything is grand in size at this private, luxurious home comprising the rarity of just one neighbour in an exclusive estate. Complete with all the town services and within 10 minutes to central Wodonga this wonderful family home offers an endless list of premium features including-

Entertain a large crowd under the oversize alfresco with

5 🗀 2 🔓 2 🖨

**Building Size**: 249.39 sqm **Land Size**: 5002 sqm

View : https://w

: https://www.wodongarealestate.com.au/ sale/vic/north-eastern/bonegilla/residenti