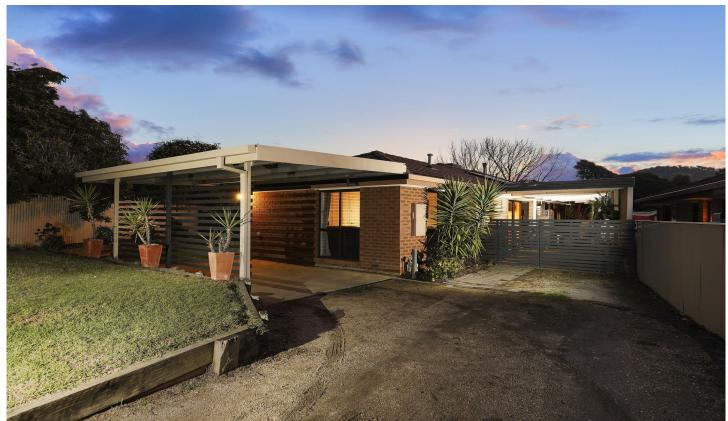

## 11 Beresford Court Wodonga VIC

Modernised and comfortable is this brick veneer home. Situated in a quiet court close to the Wodonga Golf Course and sitting on a large 780m<sup>2</sup> approx block this property would be well suited to both investors and owner occupiers.

- \* Three bedrooms with built in robes
- \* Large lounge room
- \* Modern kitchen with gas cooking, stainless steel appliances, dishwasher, breakfast bar and ample cupboard and bench space
- \* Large renovated bathroom with claw bath
- \* Under cover pergola, perfect for entertaining plus shade sail
- \* Ducted cooling and gas heating for year-round comfort
- \* Beautiful window furnishings and floating floorboards
- \* 7 x 3m shed