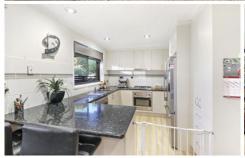

- \* Three bedrooms with built in robes
- \* Large lounge room
- \* Modern kitchen with gas cooking, stainless steel appliances, dishwasher, breakfast bar and ample cupboard and bench space
- \* Large renovated bathroom with claw bath
- \* Under cover pergola, perfect for entertaining plus shade sail
- \* Ducted cooling and gas heating for year-round comfort
- \* Beautiful window furnishings and floating floorboards
- \* 7 x 3m shed