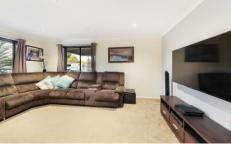

- \* Three bedrooms with built in robes
- \* Large lounge room
- \* Modern kitchen with gas cooking, stainless steel appliances, dishwasher, breakfast bar and ample cupboard and bench space
- \* Large renovated bathroom with claw bath
- \* Under cover pergola, perfect for entertaining plus shade sail
- \* Ducted cooling and gas heating for year-round comfort
- \* Beautiful window furnishings and floating floorboards
- \* 7 x 3m shed