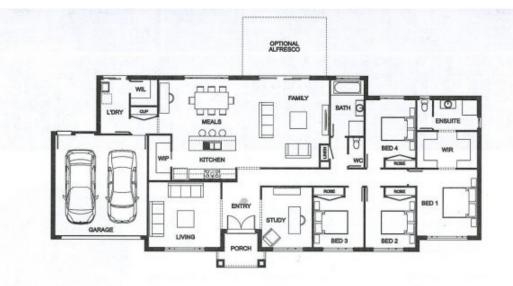

This four bedroom home, main bedroom at the rear of the home with walk in robe and double vanity remaining bedrooms with built in robes.

The hostess kitchen comes complete with walk-in pantry, 900mm stove & oven, and soft closing cabinetry including two sets of three pot draws.

With three generous sized living areas and a secure rear yard there is no shortage of space. Double garage offers internal and remote access.

Close to the Kiewa River, walking tracks and only 3 minutes from Wodonga