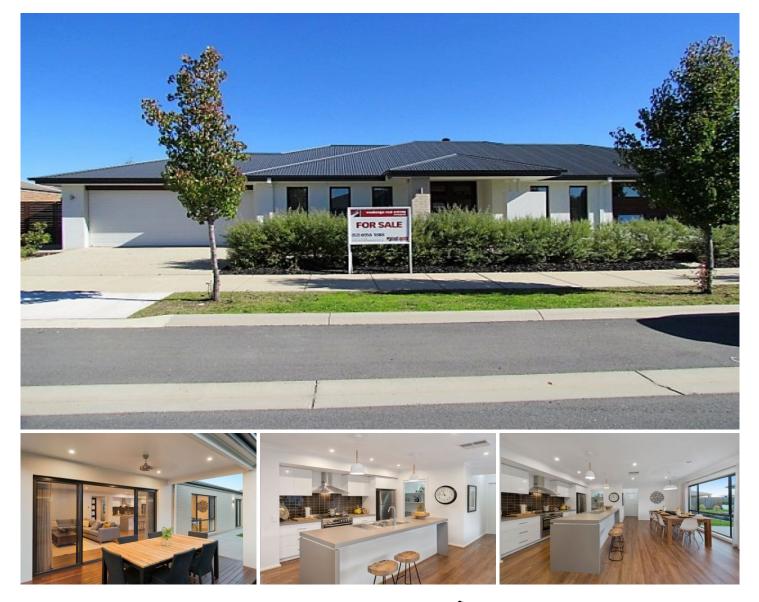

## 17 Riverside Boulevard Wodonga VIC

No expense has been spared in creating this ex display home and if you love features including 2550mm high ceilings, grand pivotal entry door and spotted gum decked alfresco area this home is a must see.

This four bedroom home, main bedroom at the rear of the home with walk in robe and double vanity remaining bedrooms with built in robes.

The hostess kitchen comes complete with walk-in pantry, 900mm stove & oven, and soft closing cabinetry including two sets of three pot draws.

With three generous sized living areas and a secure rear yard there is no shortage of space. Double garage offers internal and remote access.

Close to the Kiewa River, walking tracks and only 3 minutes from Wodonga