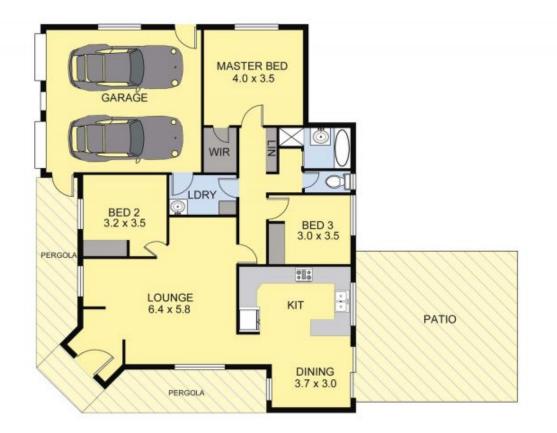

## 4 Oakmont Circuit Wodonga VIC

Situated adjacent to parkland and so close to the golf course, shops, walking tracks and more. This wonderful brick home is professionally appointed inside and out.

\* Three large bedrooms with built in robes, main with walk in robe

- \* Ducted cooling and gas heating for year-round comfort
- \* Huge lounge room with plenty of natural sunlight
- \* Outdoor area with views across to the park
- \* Double lock-up garage

## 3 🛤 1 🚰 2 🚘

| Price      | : \$ 285,000 |
|------------|--------------|
| I and Siza | 170 cam      |

Land Size

Land Size : 470 sqm

: https://www.wodongarealestate.com.au/sale /vic/north-eastern/wodonga/residential/hous e/5837084