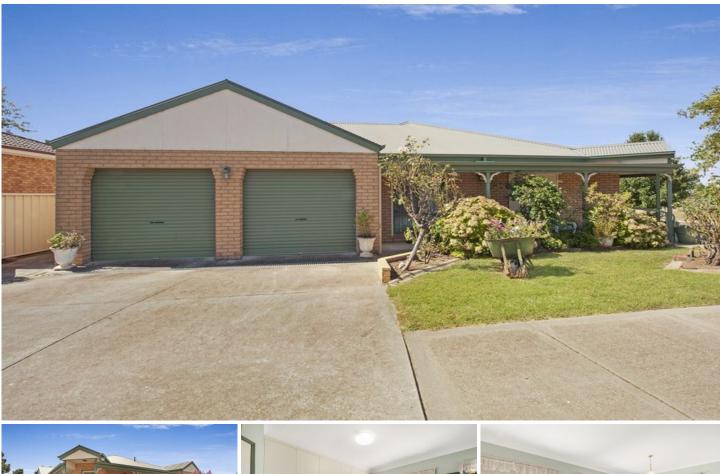

## 4 Oakmont Circuit Wodonga VIC

Situated adjacent to parkland and so close to the golf course, shops, walking tracks and more. This wonderful brick home is professionally appointed inside and out.

\* Three large bedrooms with built in robes, main with walk in robe

- \* Ducted cooling and gas heating for year-round comfort
- \* Huge lounge room with plenty of natural sunlight
- \* Outdoor area with views across to the park
- \* Double lock-up garage

## 3 🛤 1 🚰 2 🚘

| Price      | : \$ 285,000 |
|------------|--------------|
| I and Siza | 170 cam      |

Land Size

Land Size : 470 sqm

: https://www.wodongarealestate.com.au/sale /vic/north-eastern/wodonga/residential/hous e/5837084