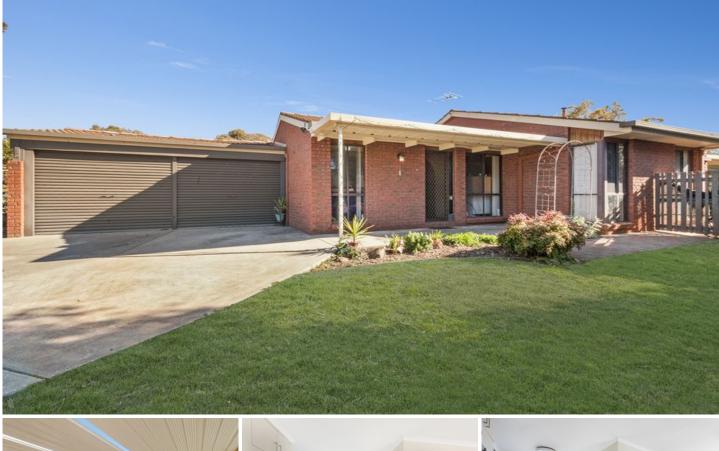

## 24 McEwen Crescent Wodonga VIC

Located in the popular Federation Park Estate, close to West Wodonga shops, doctors, schools and parks is this well-established brick veneer home. Offering substantial living space and warmth this family home has everything you need.

- \* Three Bedrooms with built in robes, master with ensuite
- \* Study or fourth bedroom

\* Two generous sized living spaces with separate dining room

\* Plentiful sized kitchen with stainless steel gas cooking, dishwasher and ample cupboard space.

\* Neat bathroom with bath

\* Heated and cooled with reverse cycle split systems plus fans in the main living spaces, master bedroom and bedroom four.

\* Massive undercover outdoor entertaining area perfect for

## 3 🛤 2 🚰 2 🚘

| Price | : \$ 295,000 |
|-------|--------------|
| 1     | 700          |

Land Siz

Land Size : 726 sqm

: https://www.wodongarealestate.com.au/sale /vic/north-eastern/wodonga/residential/hous e/5836987