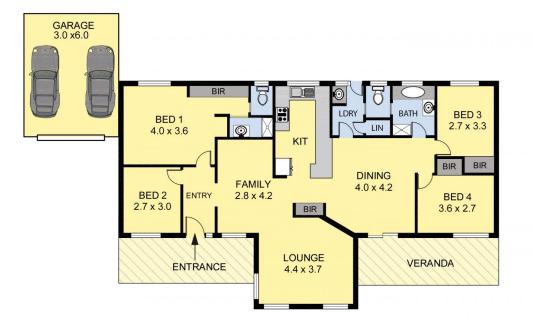

- \* Three Bedrooms with built in robes, master with ensuite
- \* Study or fourth bedroom

\* Two generous sized living spaces with separate dining room

\* Plentiful sized kitchen with stainless steel gas cooking, dishwasher and ample cupboard space.

\* Neat bathroom with bath

\* Heated and cooled with reverse cycle split systems plus fans in the main living spaces, master bedroom and bedroom four.

\* Massive undercover outdoor entertaining area perfect for

Tom Sanderson 0260 561 888

|                                                                                                                                                                                                 | AREA                          |                     |
|-------------------------------------------------------------------------------------------------------------------------------------------------------------------------------------------------|-------------------------------|---------------------|
| 0 1 2 3 4 5                                                                                                                                                                                     | LIVING :                      | 120.00 sq.m(Approx) |
| Scale in metres. Indicative only.Dimensions are approximate.<br>All inforamation contained herein is gathered from sources we<br>believe to be reliable.However we cannot qurantee its accuracy | GARAGE :<br>ENTRANCE/VERANDA: | 18.00 sq.m(Approx)  |
| and interested persons should rely on their own enquiries.                                                                                                                                      | ENTRANCE/VERANDA:             | 20.00 sq.m(Approx)  |
| 24 MCEWEN                                                                                                                                                                                       |                               |                     |