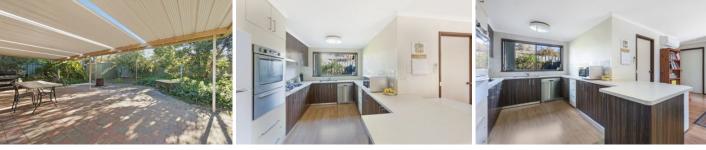

- \* Three Bedrooms with built in robes, master with ensuite
- \* Study or fourth bedroom

\* Two generous sized living spaces with separate dining room

\* Plentiful sized kitchen with stainless steel gas cooking, dishwasher and ample cupboard space.

\* Neat bathroom with bath

\* Heated and cooled with reverse cycle split systems plus fans in the main living spaces, master bedroom and bedroom four.

\* Massive undercover outdoor entertaining area perfect for