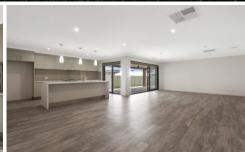

Set on a 620m2 plus block with side access to the rear yard.

Featuring four generous bedrooms plus an open plan study nook, large formal lounge and a very generous open plan kitchen and informal living space.

The superb kitchen consists of 900mm upright cooker, walk through Butler's pantry and loads of storage.

With North facing living adjacent to the 8 x 4 mt under roof alfresco area, ducted heating and cooling, this stunning home is to be enjoyed in all seasons.