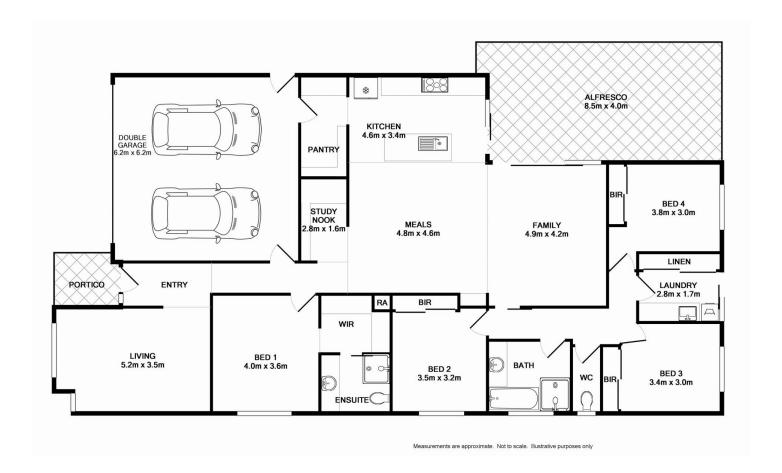

## 4 Arnica Circuit Baranduda VIC

Complete in every way, (approx. 29 squares under roof) this quality built home, is complete and ready to be enjoyed.

Situated in Baranduda, opposite the Primary School, Aquatic Centre and general store. In a lovely new estate surrounded by homes of equal quality and finish.

Set on a 620m2 plus block with side access to the rear yard.

Featuring four generous bedrooms plus an open plan study nook, large formal lounge and a very generous open plan kitchen and informal living space.

The superb kitchen consists of 900mm upright cooker, walk through Butler's pantry and loads of storage.

With North facing living adjacent to the 8 x 4 mt under roof alfresco area, ducted heating and cooling, this stunning home is to be enjoyed in all seasons.