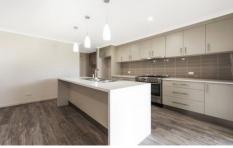

The superb kitchen consists of 900mm upright cooker, walk through Butler's pantry and loads of storage.

With North facing living adjacent to the 8 x 4 mt under roof alfresco area, ducted heating and cooling, this stunning home is to be enjoyed in all seasons.