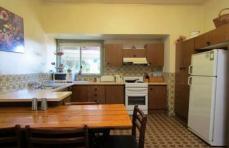

- \* Two big bedrooms with sunroom/3rd bedroom
- \* Large laminate kitchen with electric hotplates and oven
- \* Lounge with wood heating, split system and ceiling fan
- \* Full updated bathroom
- \* Outdoor cosy beer room plus large shed, cubby house, chook pen & aviary.
- \* Combined gas/wood barbecue also with power
- \* Fruit trees of apricot, mandarin, apple, orange, blood plum and lemon
- \* Tankwater supply to home, bore water supply for outdoors. Septic system, no gas.
- \* Rates \$1132 per annum.