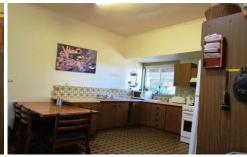

- \* Two big bedrooms with sunroom/3rd bedroom
- \* Large laminate kitchen with electric hotplates and oven
- \* Lounge with wood heating, split system and ceiling fan
- \* Full updated bathroom
- \* Outdoor cosy beer room plus large shed, cubby house, chook pen & aviary.
- \* Combined gas/wood barbecue also with power
- \* Fruit trees of apricot, mandarin, apple, orange, blood plum and lemon
- \* Tankwater supply to home, bore water supply for outdoors. Septic system, no gas.
- \* Rates \$1132 per annum.