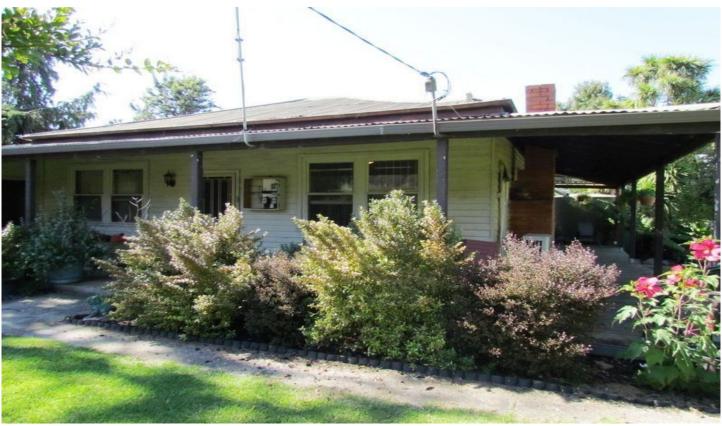

## 1743 Kiewa Valley Highway Kiewa VIC

Surrounded by farmland and beautiful shady mature trees this character weatherboard home is the perfect getaway from the modern frantic lifestyle. The features include-

- \* Two big bedrooms with sunroom/3rd bedroom
- \* Large laminate kitchen with electric hotplates and oven
- \* Lounge with wood heating, split system and ceiling fan
- \* Full updated bathroom
- \* Outdoor cosy beer room plus large shed, cubby house, chook pen & aviary.
- \* Combined gas/wood barbecue also with power
- \* Fruit trees of apricot, mandarin, apple, orange, blood plum and lemon
- \* Tankwater supply to home, bore water supply for outdoors. Septic system, no gas.
- \* Rates \$1132 per annum.