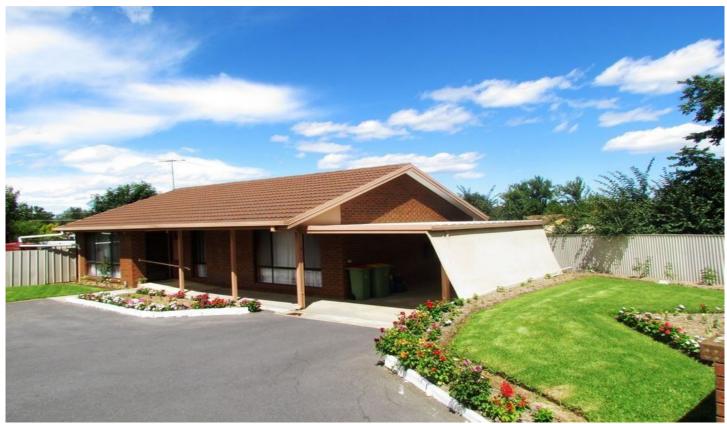

## 1/56 Albert Road Chiltern VIC

You can't go past this well loved freestanding two bedroom unit so central to Chiltern. Features include-

- \* Spacious lounge with one year old split system heating/cooling
- \* Laminate kitchen with one year old electric hot plate and oven
- \* Curtains updated one year ago
- \* Two good size bedrooms with built in robes, main with ceiling fan
- \* Terrific size yard with garden shed
- \* Includes disabled access to front & rear doors, shower & toilet
- \* Buy with confidence- very well priced home in today's market

## 2 📭 1 🔓 1 😭

Land Size: 621 sqm

View : https://www.wodongarealestate.com.au/sale

/vic/north-eastern/chiltern/residential/rural/5

835089