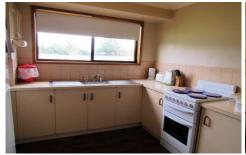

## 1/56 Albert Road Chiltern VIC

You can't go past this well loved freestanding two bedroom unit so central to Chiltern. Features include-

- \* Spacious lounge with one year old split system heating/cooling
- \* Laminate kitchen with one year old electric hot plate and oven
- \* Curtains updated one year ago
- \* Two good size bedrooms with built in robes, main with ceiling fan
- \* Terrific size yard with garden shed
- \* Includes disabled access to front & rear doors, shower & toilet
- \* Buy with confidence- very well priced home in today's market