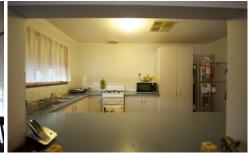

## 3/6 Beresford Court Wodonga VIC

Ideal start for the first home buyer or investor at this popularly located and neat freestanding unit. The features include-

- \* Large open plan living combining kitchen meals area
- \* Well equipped gas kitchen
- \* Comforts of gas wall furnace, ducted cooling plus in wall air conditioner
- \* Great size back yard
- \* Secure lock up garage and garden shed
- \* Rear unit of three on the block
- \* Located close to Wodonga golf course, University/Tafe, close to shops and easy access to freeway
- \* Currently let at \$200 per week to terrific tenants or can be purchased with vacant possession