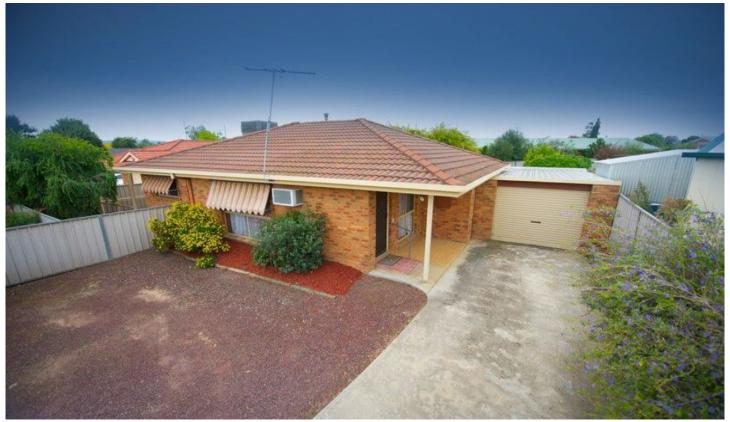

## 3/6 Beresford Court Wodonga VIC

Ideal start for the first home buyer or investor at this popularly located and neat freestanding unit. The features include-

- \* Large open plan living combining kitchen meals area
- \* Well equipped gas kitchen
- \* Comforts of gas wall furnace, ducted cooling plus in wall air conditioner
- \* Great size back yard
- \* Secure lock up garage and garden shed
- \* Rear unit of three on the block
- \* Located close to Wodonga golf course, University/Tafe, close to shops and easy access to freeway
- \* Currently let at \$200 per week to terrific tenants or can be purchased with vacant possession