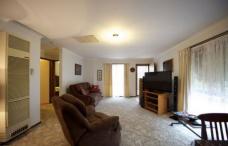

## 3/6 Beresford Court Wodonga VIC

Ideal start for the first home buyer or investor at this popularly located and neat freestanding unit. The features include-

- \* Large open plan living combining kitchen meals area
- \* Well equipped gas kitchen
- \* Comforts of gas wall furnace, ducted cooling plus in wall air conditioner
- \* Great size back yard
- \* Secure lock up garage and garden shed
- \* Rear unit of three on the block
- \* Located close to Wodonga golf course, University/Tafe, close to shops and easy access to freeway
- \* Currently let at \$200 per week to terrific tenants or can be purchased with vacant possession