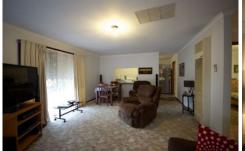

## 3/6 Beresford Court Wodonga VIC

Ideal start for the first home buyer or investor at this popularly located and neat freestanding unit. The features include-

- \* Large open plan living combining kitchen meals area
- \* Well equipped gas kitchen
- \* Comforts of gas wall furnace, ducted cooling plus in wall air conditioner
- \* Great size back yard
- \* Secure lock up garage and garden shed
- \* Rear unit of three on the block
- \* Located close to Wodonga golf course, University/Tafe, close to shops and easy access to freeway
- \* Currently let at \$200 per week to terrific tenants or can be purchased with vacant possession