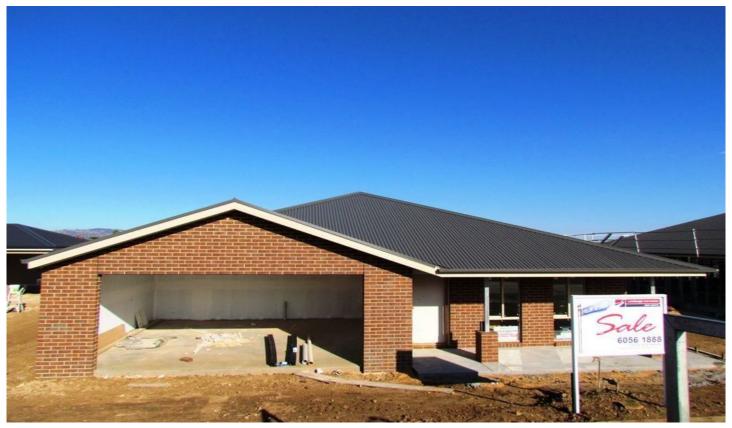

## 45 Silky Oak Avenue Wodonga VIC

Finely crafted by Streetal builders this quality built home of 16.97 squares on a 606m2 block does deliver.

A turn key finish of fencing, paths and landscaping all included.

## Features include:

- \* Entertainers kitchen with walk in pantry and dishwasher
- \* Two separate living areas
- \* Ducted heating and cooling
- \* Attractive timber lined alfresco area
- \* Large main bedroom with walk in robe and separate toilet to en-suite
- \* Oversize double lock up garage with internal and remote access

Very popular location close to new Woolworths