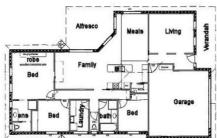

## Features include:

- \* Entertainers kitchen with walk in pantry and dishwasher
- \* Two separate living areas
- \* Ducted heating and cooling
- \* Attractive timber lined alfresco area
- \* Large main bedroom with walk in robe and separate toilet to en-suite
- \* Oversize double lock up garage with internal and remote access

## 3 📭 2 🔓 2 😭

**View**: https://www.wodongarealestate.com.au/sale/vic/n orth-eastern/wodonga/residential/house/5835059