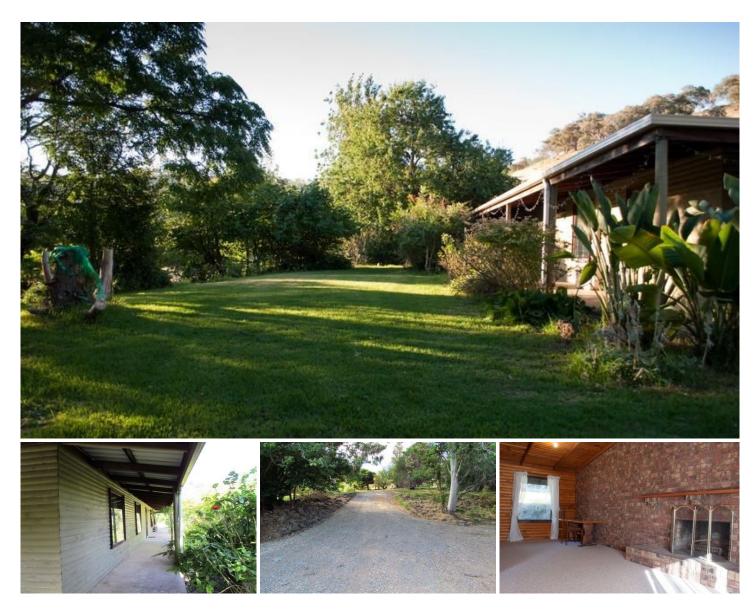

## 146 Martins Road Bethanga VIC

Escape from the hustle & bustle of city life to this delightful three bedroom log cabin style home on 7 acres (2.8ha).

- \* All electric kitchen with dishwasher
- \* Roomy lounge dining room
- \* Verandahs front & back
- \* Two bay shed plus "Own Space" for extended family /teenagers two extra bedrooms plus an rumpus room.
- \* Good water supply from four rain water tanks and a prolific bore
- \* Make money while the Sun Shines from the Solar power which is connected to the grid.
- \*Solar hot water
- \* Surrounded by fruit and shade trees
- \* Tennis court /horse dressage arena.

\*Quiet location surrounded by hills ! Only 25 minutes to Albury & Wodonga. Water sports on Hume Weir just minutes away !

View : https://www.wodongarealestate.com.au/sale/vic/n orth-eastern/bethanga/residential/house/5835053