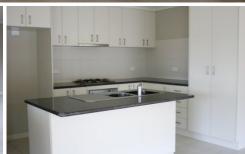

- \* Two bedrooms and two living areas or
- \* Three bedrooms and one living area
- \* En-suite to master bedroom
- \* Ducted heating and refridgerated cooling
- \* Double lock up garage with internal access
- \* 17.75sq of generous living
- \* Private setting
- \* Close to Wodonga hospital, corner store and public transport
- \* Investors Rental valuation at \$330 per week