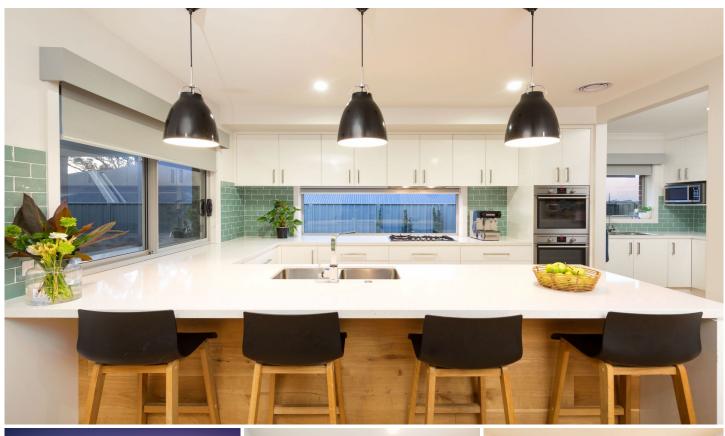

There is no shortage of space (or privacy) in this sun filled home, two separate living areas; one incorporating a dining room that will host a sizable table to seat your guests. This kitchen is one feature that will certainly grab your attention, fitted with 40mm stone bench tops, two stainless steel