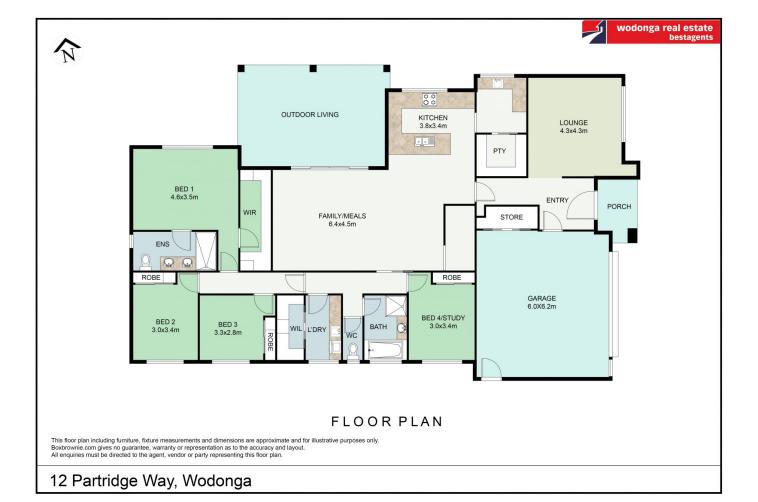

Comprising of four bedrooms and two bathrooms the master suite is pure luxury. Oversized with pendant lighting, sliding doors that open up to the back yard, extensive walk-in wardrobe, full en-suite, large vanity top with plenty of storage, electric floor heating (en-suite only) and finished with floor to ceiling tiles.

There is no shortage of space (or privacy) in this sun filled home, two separate living areas; one incorporating a dining room that will host a sizable table to seat your guests. This kitchen is one feature that will certainly grab your attention, fitted with 40mm stone bench tops, two stainless steel