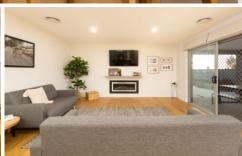

There is no shortage of space (or privacy) in this sun filled home, two separate living areas; one incorporating a dining room that will host a sizable table to seat your guests. This kitchen is one feature that will certainly grab your attention, fitted with 40mm stone bench tops, two stainless steel