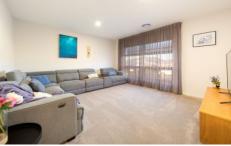

There is no shortage of space (or privacy) in this sun filled home, two separate living areas; one incorporating a dining room that will host a sizable table to seat your guests. This kitchen is one feature that will certainly grab your attention, fitted with 40mm stone bench tops, two stainless steel