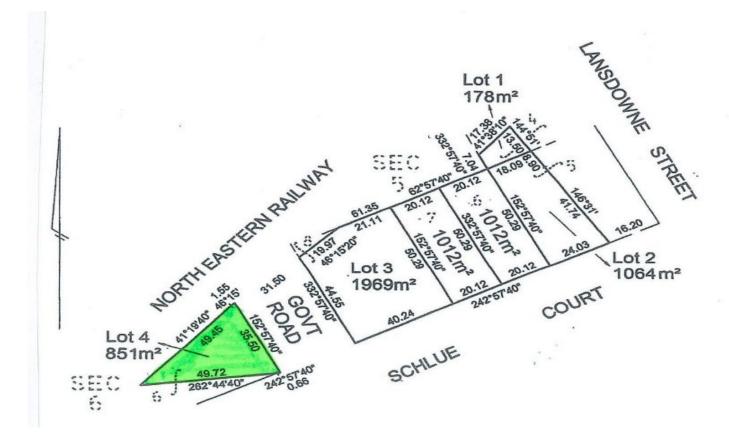

## 4/ Schlue Court Barnawartha VIC

Wodonga Real Estate is proud to introduce Lot 4 Schlue Court, Barnawartha.

Here is a terrific opportunity to build a home on 851m<sup>2</sup> (approx.) ensuring an ideal lifestyle for your family for years to come. Water, electricity and phone cable to the front of the allotment.

Barnawartha is a great place to lay down roots and call home.

| Price | : \$ 85.000                                 |
|-------|---------------------------------------------|
|       | : 851 sqm                                   |
| View  | : https://www.wodongarealestate.com.au/sale |