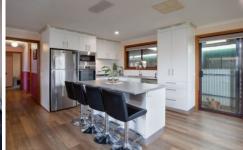

## 2 Sonia Court Wodonga VIC

This well presented home has it all for the first home buyer, investor or purchasers looking for low maintenance to downsize.

The many features include a two year old 'Flair' kitchen with all the modern appliances, floating floors to the light filled lounge, three bedrooms all with built in robes and ceiling fans, comforts of evaporative cooling and a gas wall furnace, carport and a 7 x 4.85 metre shed, inviting pergola to relax and entertain, secure and private 580m² allotment. For investors expected rental return of \$310 - \$330 per week and a superb location close to the Wodonga Golf Course, University & TAFE plus more.