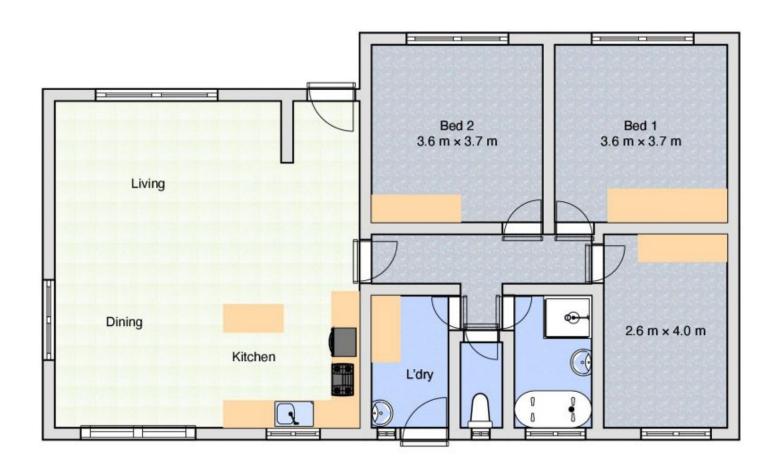

## 2 Sonia Court Wodonga VIC

This well presented home has it all for the first home buyer, investor or purchasers looking for low maintenance to downsize.

The many features include a two year old 'Flair' kitchen with all the modern appliances, floating floors to the light filled lounge, three bedrooms all with built in robes and ceiling fans, comforts of evaporative cooling and a gas wall furnace, carport and a 7 x 4.85 metre shed, inviting pergola to relax and entertain, secure and private 580m² allotment. For investors expected rental return of \$310 - \$330 per week and a superb location close to the Wodonga Golf Course, University & TAFE plus more.