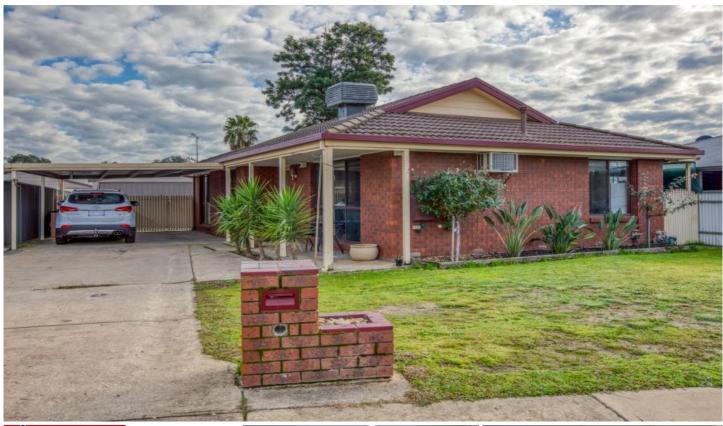

## 2 Sonia Court Wodonga VIC

This well presented home has it all for the first home buyer, investor or purchasers looking for low maintenance to downsize.

The many features include a two year old 'Flair' kitchen with all the modern appliances, floating floors to the light filled lounge, three bedrooms all with built in robes and ceiling fans, comforts of evaporative cooling and a gas wall furnace, carport and a 7 x 4.85 metre shed, inviting pergola to relax and entertain, secure and private 580m² allotment. For investors expected rental return of \$310 - \$330 per week and a superb location close to the Wodonga Golf Course, University & TAFE plus more.

3 🕮 1 🖺 2 🖨

**Price** : \$ 285,000 **Land Size** : 580 sqm

**View**: https://www.wodongarealestate.com.au/sale

/vic/north-eastern/wodonga/residential/hous

e/5834933

Clinton Harvey 0260 561 888

2 Sonia Ct, Wodonga