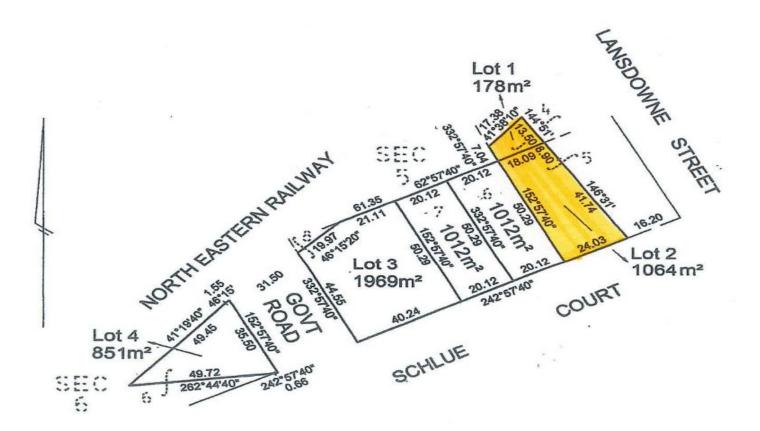

## 1 and 2/ Schlue Court Barnawartha VIC

Wodonga Real Estate is proud to introduce Lot 1 and 2 Schlue Court, Barnawartha.

Here is a terrific opportunity to build a home on 1,242m<sup>2</sup> (approx.) ensuring an ideal lifestyle for your family for years to come. Water, electricity and phone cable to the front of the allotment.

Barnawartha is a great place to lay down roots and call home.

| Price     | : \$ 95,000                                   |
|-----------|-----------------------------------------------|
| Land Size | : 1242 sqm                                    |
| View      | : https://www.wodongarealestate.com.au/sale   |
|           | /vic/north-eastern/barnawartha/residential/la |

nd/5834923