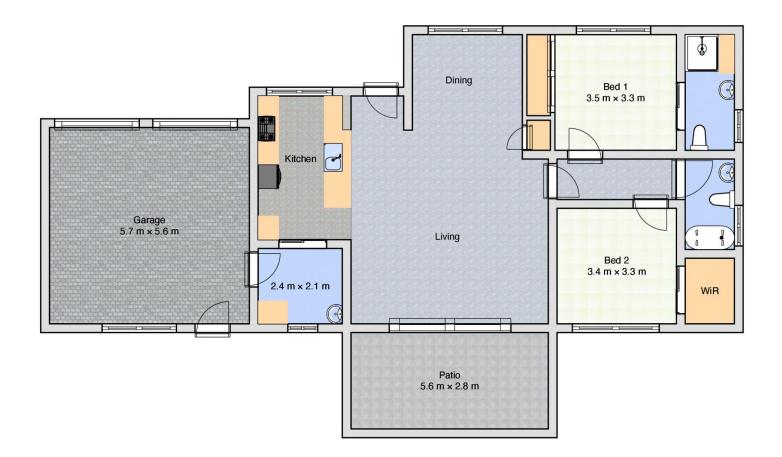

## 2/10 Sanctuary Boulevard Wodonga VIC

This spacious two bedroom townhouse is the front unit on a block of only two.

The property has an open plan carpeted lounge and dining area with Daikin refrigerated ducted heating and cooling to the main living areas and bedrooms.

Master bedroom with ensuite and built-in robe, and a walk in robe to the second bedroom.

Kitchen is light filled with plenty of cupboards, electric cooking and a dishwasher.

Outside is a small enclosed private outdoor undercover pergola area, and a double lock up garage with internal access.