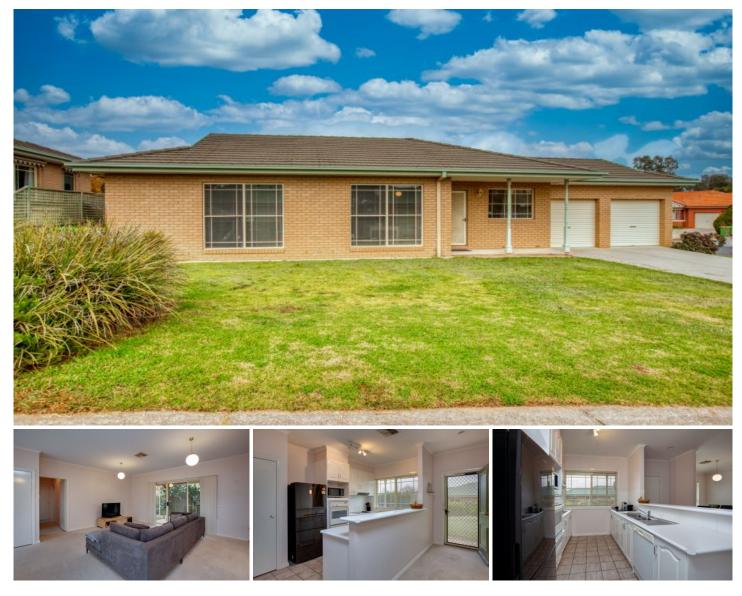

## 2/10 Sanctuary Boulevard Wodonga VIC

This spacious two bedroom townhouse is the front unit on a block of only two.

The property has an open plan carpeted lounge and dining area with Daikin refrigerated ducted heating and cooling to the main living areas and bedrooms.

Master bedroom with ensuite and built-in robe, and a walk in robe to the second bedroom.

Kitchen is light filled with plenty of cupboards, electric cooking and a dishwasher.

Outside is a small enclosed private outdoor undercover pergola area, and a double lock up garage with internal access.

Located in the sought after and well established Sanctuary Gardens Estate in Wodonga.

This would suit the astute investor, downsizer or first home buyer looking for a secure low maintenance property in a fantastic location.