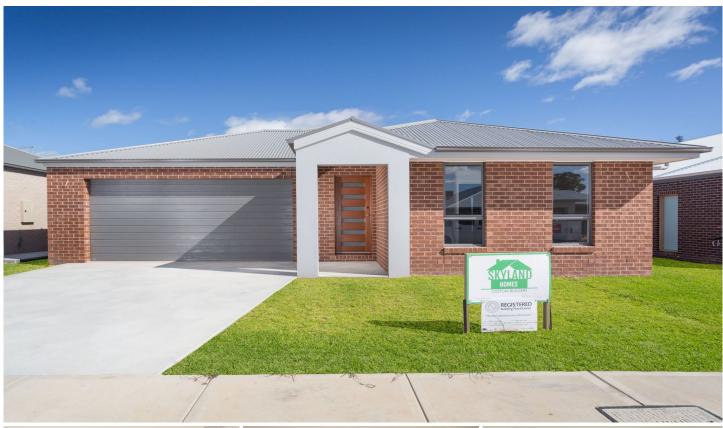

## 30 Devitt Way Killara VIC

First Home Owners Grant applies - take off \$20,000 and pay no stamp duty! You may also Qualify for the \$25,000 Federal Government grant.

This stunning brand new "Skyland Homes" built home has recently been completed. Positioned in the very popular Riverside Estate showcasing exquisite features, expansive room proportions and quality fixtures and fittings throughout.

Four large bedrooms with built in robes, master with ensuite, large shower, double vanity, separate toilet and walk in robe.

Spacious open plan living and dining.

Two separate living areas.

Modern kitchen with quality fixtures and walk in pantry.

Ducted heating and cooling for year round comfort.

Large alfresco with ceiling fan.

Double lock up garage with internal access plus double

## 4 🗀 2 🔓 2 🖨

**Price** : \$ 430,000 **Land Size** : 543 sqm

**View**: https://www.wodongarealestate.com.au/sale

/vic/north-eastern/killara/residential/house/5

834890

FLOOR PLAN

This floor plan including furniture, fixture measurements and dimensions are approximate and for illustrative purposes only. Boxbrownie.com gives no guarantee, warranty or representation as to the accuracy and layout.