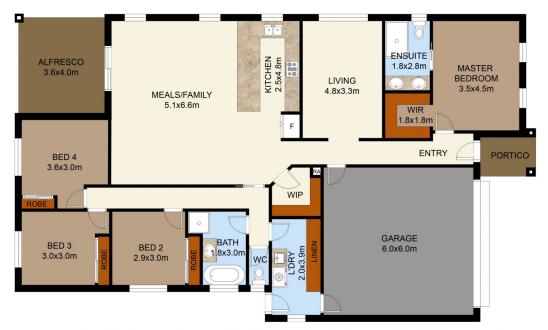

Four large bedrooms with built in robes, master with ensuite, large shower, double vanity, separate toilet and walk in robe.

Spacious open plan living and dining.

Two separate living areas.

Modern kitchen with quality fixtures and walk in pantry.

Ducted heating and cooling for year round comfort.

Large alfresco with ceiling fan.

Double lock up garage with internal access plus double

## 4 🗀 2 🔓 2 🖨

**Price** : \$ 430,000 **Land Size** : 543 sqm

**View**: https://www.wodongarealestate.com.au/sale

/vic/north-eastern/killara/residential/house/5

834890

FLOOR PLAN

This floor plan including furniture, fixture measurements and dimensions are approximate and for illustrative purposes only. Boxbrownie.com gives no guarantee, warranty or representation as to the accuracy and layout.

All enquiries must be directed to the agent, vendor or party representing this floor plan.

LIVING : 176.92m²
ALFRESCO: 14.89m²
PORTICO : 3.93m²
GARAGE : 39.18m²
TOTAL : 234.92m²

30 Devitt Way, Killara