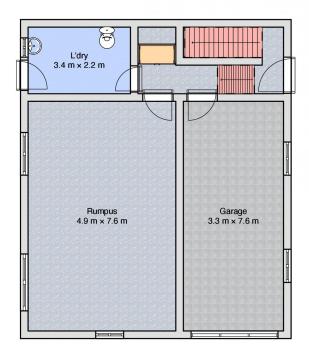

With reverse cycle split system cooling and a gas wall furnace in the main open living area, comfort levels are maintained throughout the year and a built-in ducted