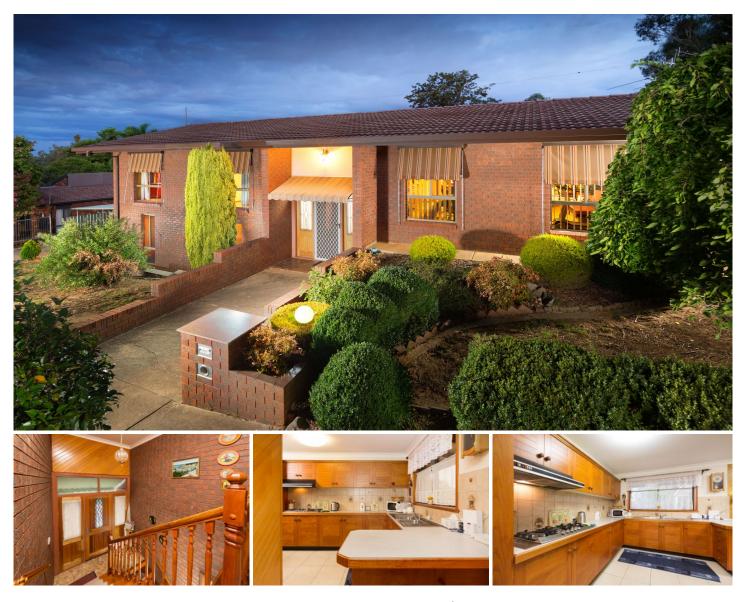

## 4 Nordsvan Drive Wodonga VIC

Situated in the sought-after Willow Rise Estate is this original established family home, built and owned by the same family for the last 32 years, and with so much to offer.

On the main ground level you'll find the generous master bedroom with built-in robes, en-suite with shower and vanity.

Two other bedrooms are located on this level and serviced by a spacious bathroom with shower over a bath and a toilet.

Also located on the ground floor is the main open living and dining area that provides a functional and inviting space with an original timber kitchen, 750mm stainless steel gas cooktop and an in-wall electric oven.