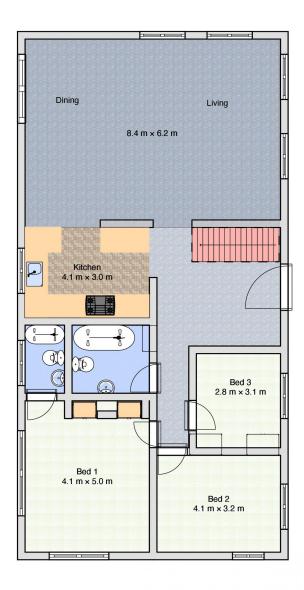

On the main ground level you'll find the generous master bedroom with built-in robes, en-suite with shower and vanity.

Two other bedrooms are located on this level and serviced by a spacious bathroom with shower over a bath and a toilet.

Also located on the ground floor is the main open living and dining area that provides a functional and inviting space with an original timber kitchen, 750mm stainless steel gas cooktop and an in-wall electric oven.