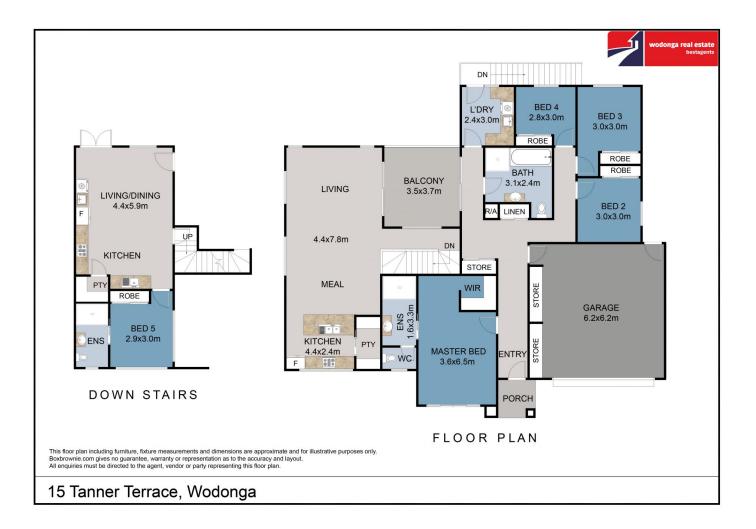

## **15 Tanner Terrace Wodonga VIC**

Sustainably built in 2018 this generous home offers multiple family dynamics with an independent area downstairs of kitchen/lounge, bedroom/en-suite and own outdoor space. Set on a fully landscaped 935m<sup>2</sup> allotment the views are spectacular taking in the rolling hills and beyond. Some of the many quality features include-

Outdoor entertaining area with timber deck to take in the stars

A feeling of space throughout with high ceilings

Two pak kitchen with granite bench tops, 900mm hot plate and walk in pantry

Main bedroom with walk in robe, en-suite with separate toilet

Comforts of ducted heating and cooling upstairs, split system down stairs

Double garage with remote and internal access Quiet court with easy access to all facilities in Wodonga