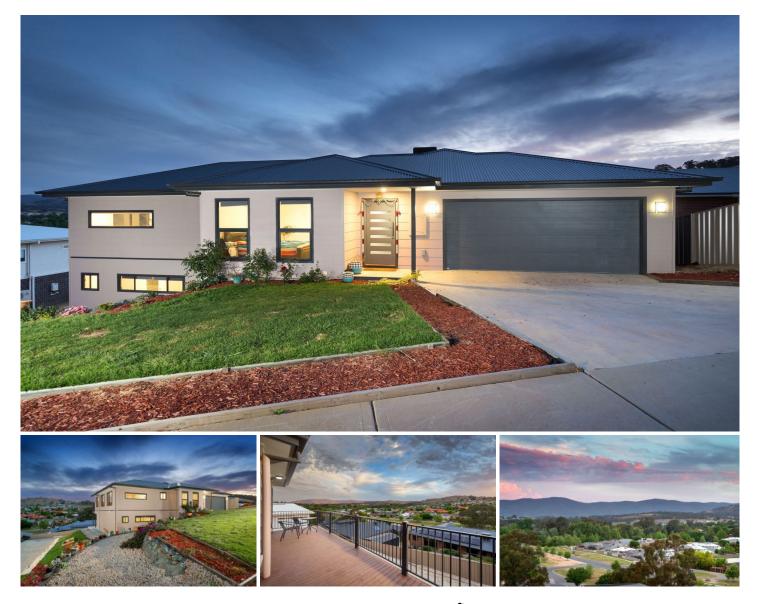

## **15 Tanner Terrace Wodonga VIC**

Sustainably built in 2018 this generous home offers multiple family dynamics with an independent area downstairs of kitchen/lounge, bedroom/en-suite and own outdoor space. Set on a fully landscaped 935m<sup>2</sup> allotment the views are spectacular taking in the rolling hills and beyond. Some of the many quality features include-

Outdoor entertaining area with timber deck to take in the stars

A feeling of space throughout with high ceilings

Two pak kitchen with granite bench tops, 900mm hot plate and walk in pantry

Main bedroom with walk in robe, en-suite with separate toilet

Comforts of ducted heating and cooling upstairs, split system down stairs

Double garage with remote and internal access Quiet court with easy access to all facilities in Wodonga