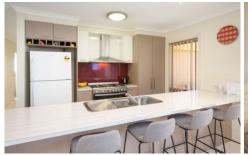

The modern kitchen features, 900mm gas cook top complimented by the open plan living and dining space.

With modern tones throughout, this home would be a great fit for all generations - whether it be the modern family, retirees looking to downsize, or investors.