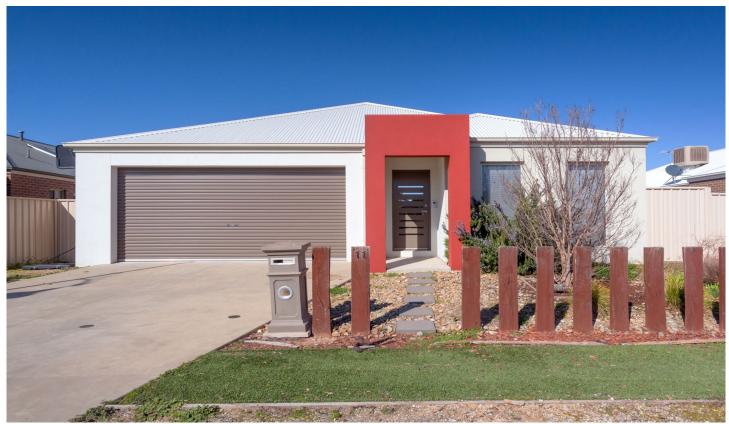

## 11 Castleton Street Wodonga VIC

Situated in Whitebox Rise, close to schools, shops & public transport.

Featuring four large bedrooms with ensuite & walk in robe to the main, two living areas, and central kitchen overlooking the outdoor entertaining area.

Both ducted heating and cooling, plus drive through access via rear roller to low maintenance backyard.

Come and have a look.

## 4 🕒 2 📛 2 🖨

Price : \$ 372,000 Land Size : 494 sqm

**View**: https://www.wodongarealestate.com.au/sale

/vic/north-eastern/wodonga/residential/hous

e/5834877

(FOOTING @ -4c)

11

11